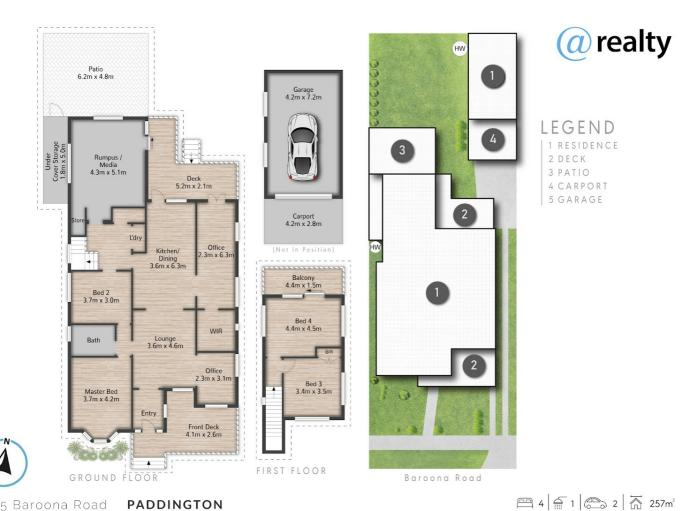

## 135 BAROONA ROAD **PADDINGTON**

# 4 BED | 1 BATH | 2 CAR

### **OPEN FOR INSPECTION:**

N/A

Helana Kuhl 0447522643 helana@atrealty.com.au www.atrealty.com.au

**PADDINGTON** 

Disclaimer: Please note this floor plan is for marketing purposes and is to be used as a guide only. All dimensions are estimates only and may not be exact measurements.

135 Baroona Road