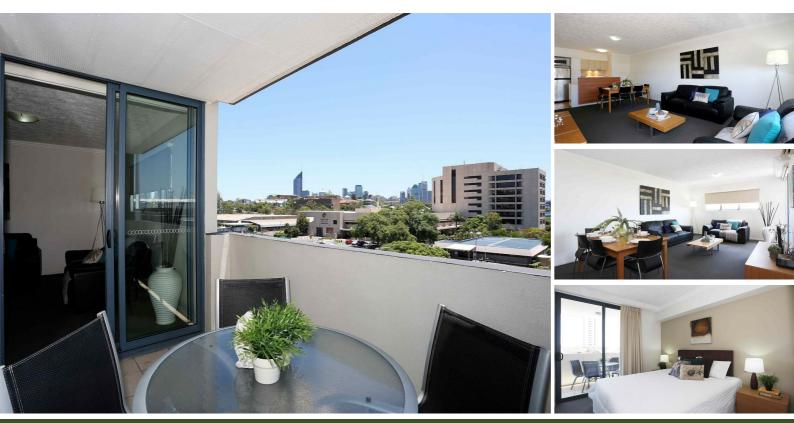

### GRAB YOUR PIECE OF INNER CITY LIVING!

Welcome to your new home in the vibrant and sought-after suburb of Woolloongabba,. Imagine waking up every morning to city views, surrounded by all the modern comforts and conveniences you could ever dream of. Look no further, because this desirable 2-bedroom, 2-bathroom 1 car unit is waiting for you.

Located in the heart of Woolloongabba, this property is perfect for those who want to live in this thriving community. With a generous size of 94 square meters, this unit offers plenty of space for you to live, work, and play. Step inside and be greeted by a spacious and open floor plan that allows for natural light to flood in, creating a warm and inviting atmosphere.

As you explore the interior of this unit, you'll find yourself falling in love with its features. The study is perfect for those who work from home or need a quiet space to study. The built-in wardrobes in both bedrooms provide ample storage for all your belongings, keeping your living space clutter-free. The kitchen boasts a dishwasher, stone bench tops, gas cooking and plenty of cupboard space.

The unit has just been freshly painted and has brand new carpets throughout allowing the new owner to move in and just enjoy this updated apartment.

With Coles, Australia post, shops, cafes, restaurants plus a lounge bar located under the complex and with the bus station and the Gabba sporting complex over the road, it would be hard to find a better place to live or invest. THIS PROPERTY IS VACANT AND READY TO MOVE IN TO.