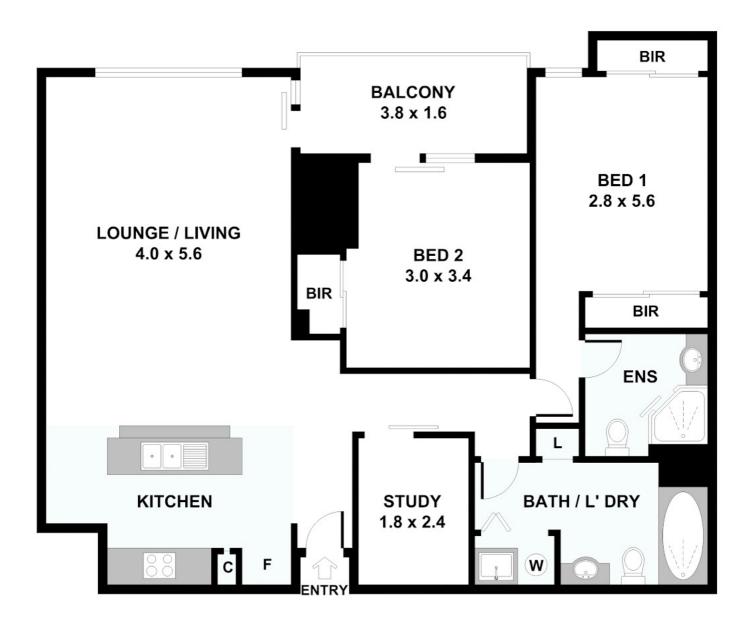

## 124/803 Stanley Street, Woolloongabba

#### TOTAL INTERNAL AREA APPROX : 81 m<sup>2</sup>

Disclaimer: Please note this floor plan is for marketing purposes and is to be used as a guide only. All dimensions are estimates only and may not be exact measurements.