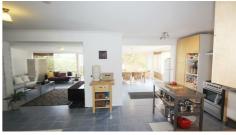

#### Enjoyment:

This is not another ordinary home. As soon as you enter via the front door you will have the large living area with the own kitchen, toilet & bath with two spread entry; open plan living area greets you. Two master bed and main toilet & bath down stairs with large living area and its own Kitchen. Upstairs offer you four bed rooms with main toilet & Bath and its own kitchen along with the large living area and balcony. Open plan living maximizes the use of available space making this layout perfect for entertaining, indoor and out. Enjoy special evenings in these open and inviting spaces while entertaining family and friends. The land size is about 6042 Sqm2 giving space for your children and pets to frolic endlessly. You would enjoy walking your private river front at evening time and minutes walking from Local Park.