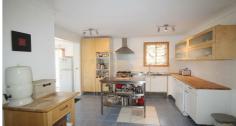

#### Enjoyment:

This is not another ordinary home. As soon as you enter via the front door you will have the large living area with the own kitchen, toilet & bath with two spread entry; open plan living area greets you. Two master bed and main toilet & bath down stairs with large living area and its own Kitchen. Upstairs offer you four bed rooms with main toilet & Bath and its own kitchen along with the large living area and balcony. Open plan living maximizes the use of available space making this layout perfect for entertaining, indoor and out. Enjoy special evenings in these open and inviting spaces while entertaining family and friends. The land size is about 6042 Sqm2 giving space for your children and pets to frolic endlessly. You would enjoy walking your private river front at evening time and minutes walking from Local Park.