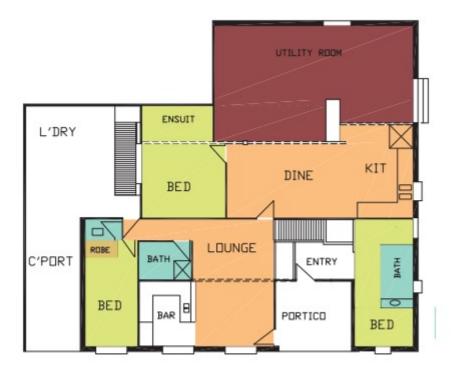

#### Enjoyment:

This is not another ordinary home. As soon as you enter via the front door you will have the large living area with the own kitchen, toilet & bath with two spread entry; open plan living area greets you. Two master bed and main toilet & bath down stairs with large living area and its own Kitchen. Upstairs offer you four bed rooms with main toilet & Bath and its own kitchen along with the large living area and balcony. Open plan living maximizes the use of available space making this layout perfect for entertaining, indoor and out. Enjoy special evenings in these open and inviting spaces while entertaining family and friends. The land size is about 6042 Sqm2 giving space for your children and pets to frolic endlessly. You would enjoy walking your private river front at evening time and minutes walking from Local Park.

#### Features:

Bedrooms: 7 Bed Room Land Size: 6042 Sqm2 Extra car spaces: 4 Living Area: 4

# 7 BED | 4 BATH | 6 CAR

PRICE:

\$590,000

**OPEN FOR INSPECTION:** 

N/A

Ash Payman 0469385846 ash@atrealty.com.au www.atrealty.com.au

FLOOR PLAN LOWER

Disclaimer: Please note this floor plan is for marketing purposes and is to be used as a guide only. All dimensions are estimates only and may not be exact measurements.