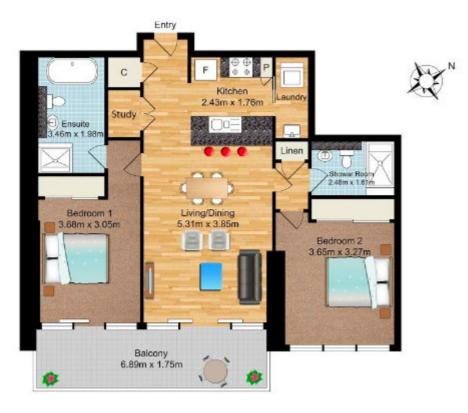

## 2 BED | 2 BATH | 1 CAR

PRICE: OFFERS ABOVE \$929,000

OPEN FOR INSPECTION: N/A

Lila Taylor 0415499935 lila@atrealty.com.au Lilas Website

Disclaimer: Please note this floor plan is for marketing purposes and is to be used as a guide only. All dimensions are estimates only and may not be exact measurements.