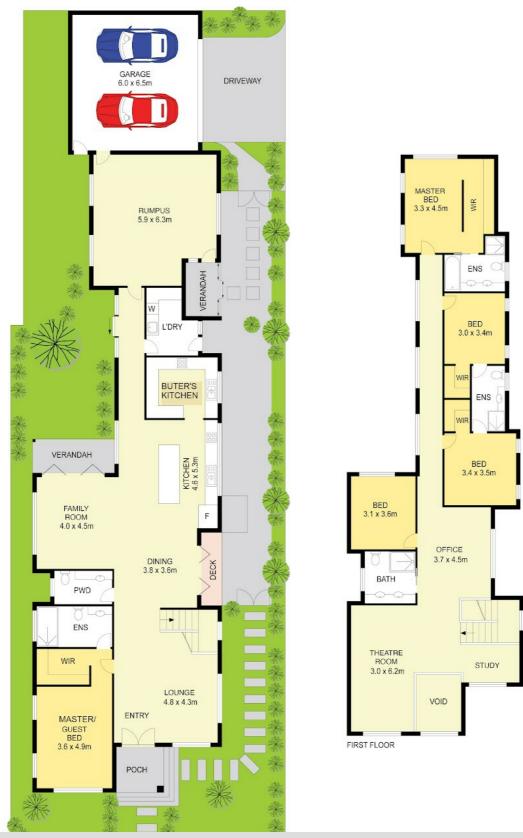

# MODERN LUXURY LIVING, 3 MINUTES WALK TO MOUNT WAVERLEY SECONDARY COLLEGE

This beautiful 5 bedrooms, 4 bathrooms contemporary executive residence redefines luxury living with its exquisite attention to detail, over two stunning levels, and quality craftsmanship that is second to none, a lavish and spacious family oasis located in the heart of Mount Waverley. You'll fall in love with everything this bathed in natural light property has to offer. While once inside, it showcases timber floors, you'll appreciate the amazing fittings, designer tapware and premium carpet throughout all bedrooms. An open-plan living/dining domain surrounded by natural light and overlooking the adjoining alfresco outdoor area, great for entertaining, overlooking an easy to maintain picturesque landscaped garden, The stone kitchen is part of the main living hub and shows off with a functional polished stone bench tops, European Stainless steel appliances, Dish washer, Rangehood, plus a Butler's pantry (second kitchen) and a rumpus room with meals area.

Upstairs master bedroom is complimented by walk in robes and a stunning ensuite bathroom, featuring floor to ceiling tiles and modern appointments. An additional three spacious bedrooms two robed bedrooms with walk through ensuite and a family size bathroom are well presented, while downstairs the large guest bedroom and ensuite caters for multigenerational families.

Added features include ducted heating and cooling, alarm system, CCTV, ducted vacuum system and remote double garage with internal access.

Close to Mount Waverley Village Shops and train, Huntingtower Secondary, Holy Family Primary and Avila College. Moments to Wesley College, Caulfield Grammar, Monash, Deakin University and PLC, a short drive to The Glen and Chadstone shops plus easy access to Eastlink M1 Monash freeway taking you into the CBD.

### 118 Leeds Road, Mount Waverley

Disclaimer: Please note this floor plan is for marketing purposes and is to be used as a guide only. All dimensions are estimates only and may not be exact measurements.