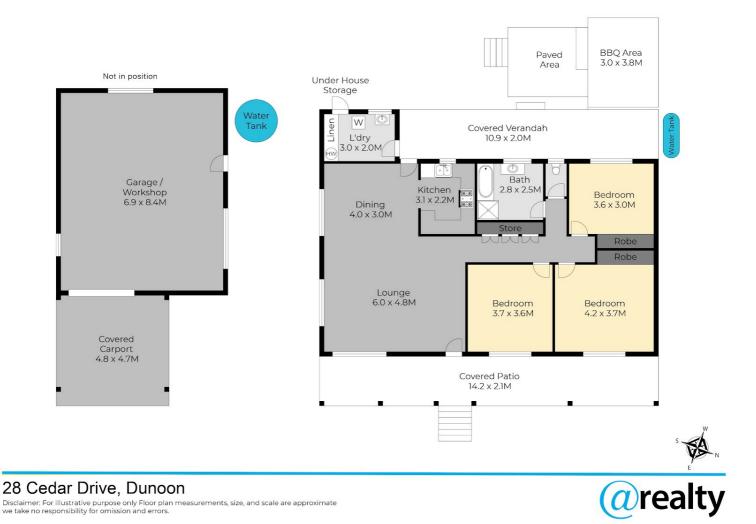

### 3 BED | 1 BATH | 2 CAR

PRICE: \$650,000

OPEN FOR INSPECTION: N/A

Peta Thompson 0403123115 petathompson@atrealty.com.au www.atrealty.com.au

Disclaimer: Please note this floor plan is for marketing purposes and is to be used as a guide only. All dimensions are estimates only and may not be exact measurements.