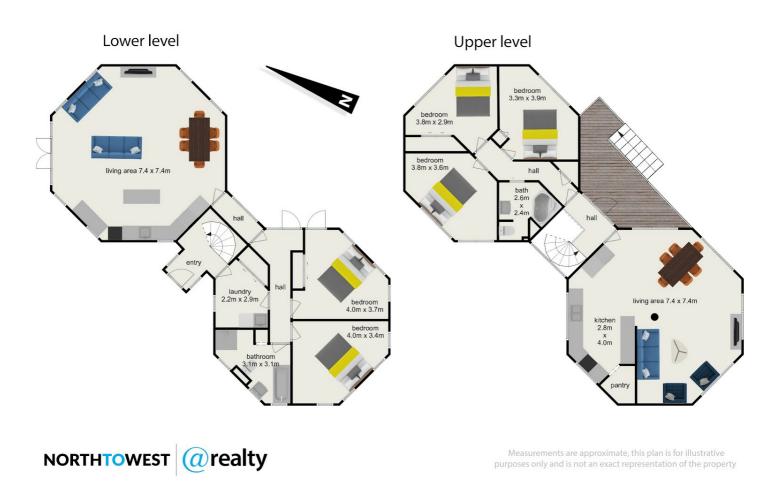

#### THE HOME & GRANNY FLAT

On the ground floor is the Flat. Think roomy open plan living the temperature kept 'just so' by a heat pump, a modern kitchen with island and ample storage space. The two bedrooms - one with direct access to the outdoors - have soothing garden views. The bathroom has both tub and separate shower and the shared laundry is on this level as well.

Meander up a wide spiral staircase to the first floor. To the right is the homes main hub - open plan living (also with a heat pump) and a beautifully sunny kitchen plus a decent sized deck with stairs embraced by Wisteria leading down to the garden. Enjoy delightful elevated views of both the estuary and the city - you really are spoiled for choice in every direction here. And across the way are three more bedrooms and the family bathroom - equipped with a spa bath.

## 5 BED | 2 BATH | 0 CAR

PRICE: Asking price \$1,100,000

OPEN FOR INSPECTION: N/A

Maria Santayana 021454694 m.santayana@realty.co.nz www.atrealty.co.nz

Disclaimer: Please note this floor plan is for marketing purposes and is to be used as a guide only. All dimensions are estimates only and may not be exact measurements.