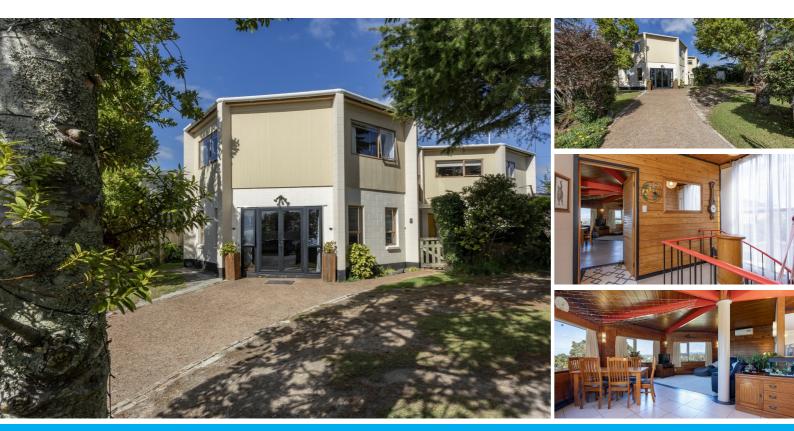

## TWO IN ONE - RIVER VIEW RETREAT!

VIEWING IS BY APPOINTMENT THIS WEEKEND!

Inspired in part by Oast Houses of the United Kingdom, this solid and spacious '70s home with its bespoke design and tranquil position is ready to welcome its third owner.

A double eight for luck, two octagons sharing a central core, this 'home & granny flat' offers an intelligently configured, comfortable and 'conflict-free' solution to multi-generational living.

#### THE HOME & GRANNY FLAT

On the ground floor is the Flat. Think roomy open plan living the temperature kept 'just so' by a heat pump, a modern kitchen with island and ample storage space. The two bedrooms - one with direct access to the outdoors - have soothing garden views. The bathroom has both tub and separate shower and the shared laundry is on this level as well.

Meander up a wide spiral staircase to the first floor. To the right is the homes main hub - open plan living (also with a heat pump) and a beautifully sunny kitchen plus a decent sized deck with stairs embraced by Wisteria leading down to the garden. Enjoy delightful elevated views of both the estuary and the city - you really are spoiled for choice in every direction here. And across the way are three more bedrooms and the family bathroom - equipped with a spa bath.

#### THE GROUNDS

Fenced and gated, the front garden is near level and has colourful mature landscaping, including a couple of majestic Kauri. There is ample OSP for your vehicles here. And the terraced backyard is lovely and private - dotted with trees - nectarine, grapefruit, plum and apple - even a Pohutakawa in the corner. There's a deck for relaxing and a greenhouse for pottering. Bliss.