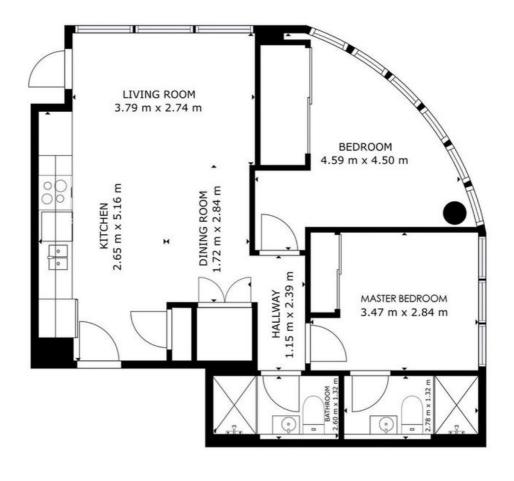

## 2 BED | 2 BATH | 1 CAR

PRICE: \$460,000+

OPEN FOR INSPECTION: N/A

Sarah Cooper 0478847993 sarah@thepropertyagents.com.au thepropertyagents.com.au

GROSS INTERNAL AREA GROUND FLOOR: 64.72 m<sup>2</sup> TOTAL: 64.72 m<sup>2</sup>

Disclaimer: Please note this floor plan is for marketing purposes and is to be used as a guide only. All dimensions are estimates only and may not be exact measurements.

Sarah Cooper 0478847993 sarah@thepropertyagents.com.au thepropertyagents.com.au