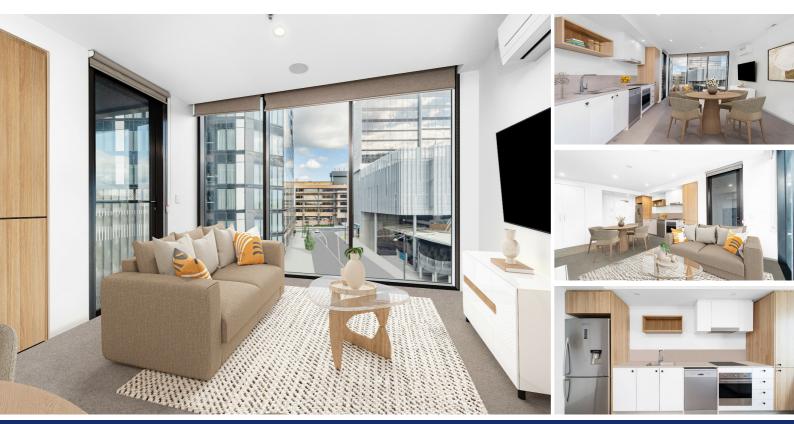

## NEW PRICE- OWNER COMMITTED TO SALE

Step into this contemporary, light-filled apartment and instantly feel at home. With full-length windows and sweeping views of the town below, this spacious living area offers the perfect blend of style and comfort. The reverse cycle air conditioner ensures year-round comfort, while the modern, well-appointed kitchen boasts stainless steel appliances, a dishwasher, stone benchtops, and ample storage options, making it ideal for home chefs.

Both bedrooms feature floor-to-ceiling windows and built-in wardrobes. The main bedroom includes a split system air conditioner and a sleek ensuite with stylish tiling and modern colours that are mirrored in the second bathroom, seamlessly blending with the apartment's fresh décor. Balcony access from the living room provides a perfect spot to relax with a lazy morning cuppa while watching the world go by.

- Modern, light-filled 2 bedroom apartment with contemporary décor
- Open plan living area with reverse cycle air conditioner
- Well-appointed kitchen with stainless steel appliances, dishwasher, and stone benchtops
- Main bedroom with split system air conditioner and ensuite
- Balcony access from the living room for relaxation
- 2 spacious bedroom apartment
- Feature curved windows in second bedroom
- Both bedrooms with built in robes
- Beautiful bathroom with semi frameless shower & feature tiles
- Led lights throughout
- 3rd floor
- Garbage & recycling shoot on floor
- 70m2 of living
- 8m2 balcony
- Previously rented \$550 per week
- Body corporate & sinking fund \$1,342 approx a quarter