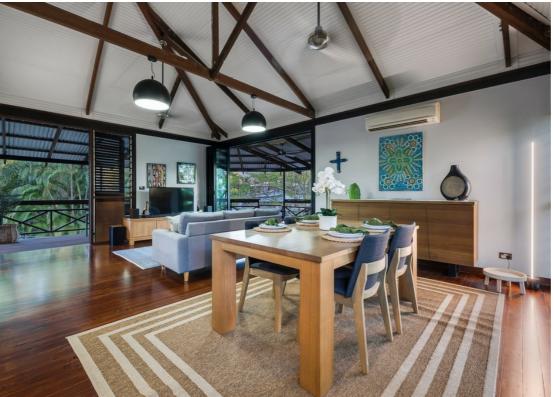

# EXCLUSIVE ORIGINAL TROPPO ARCHITECTS DESIGN - CARR HOUSE

Introducing Carr House. With every need catered for, this exquisite residence utilises a seamless blend of tropical design to create a serene tropical retreat, complete with its own private tidal creek access at the rear.

#### Featuring:

- An original design by renowned Troppo Architects
- Two-storey tropical house
- Fully irrigated lush tropical landscaping ensures perfect privacy in highly desirable location
- Unique layout with high raking ceilings and exposed rafters highlight the tropical design
- Endless entire walls of glass louvres throughtout the home
- Effortless indoor-outdoor flow through living space onto wrap around entertainer's verandah
- Distinctively stylish open plan kitchen complete with stone benchtops and gas cooktop
- Oversized front staircase with double front entrance doors
- Massive master bedroom with huge walk in robe and walls of glass louvres overlooking directly onto the pool
- A huge ground floor 2nd bedroom complete with its own internal living space and direct access to bathroom
- Unique outdoor bathroom downstairs
- 3rd bedroom on ground floor which could double as an office space  $\,$
- Huge Resort-style private pool
- Carport under house with additional parking at the front fenceline
- External laundry and storage
- Remote gate access

With seamless indoor/outdoor layout centres around a gorgeous open-plan living space, where the indoor meets tropical and the flow is absolutely effortless. Featuring entire louvred walls, while timber accents work to add warmth and abundant natural light enhances the sense of space.

With a renovated kitchen its is as practical as well as aesthetically pleasing, offering easy