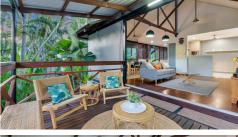

# EXCLUSIVE ORIGINAL TROPPO ARCHITECTS DESIGN - CARR HOUSE

Introducing Carr House. With every need catered for, this exquisite residence utilises a seamless blend of tropical design to create a serene tropical retreat, complete with its own private tidal creek access at the rear.

#### Featuring:

- An original design by renowned Troppo Architects
- Two-storey tropical house
- Fully irrigated lush tropical landscaping ensures perfect privacy in highly desirable location
- Unique layout with high raking ceilings and exposed rafters highlight the tropical design
- Endless entire walls of glass louvres throughtout the home
- Effortless indoor-outdoor flow through living space onto wrap around entertainer's verandah
- Distinctively stylish open plan kitchen complete with stone benchtops and gas cooktop
- Oversized front staircase with double front entrance doors
- Massive master bedroom with huge walk in robe and walls of glass louvres overlooking directly onto the pool
- A huge ground floor 2nd bedroom complete with its own internal living space and direct access to bathroom
- Unique outdoor bathroom downstairs
- 3rd bedroom on ground floor which could double as an office space  $\,$
- Huge Resort-style private pool
- Carport under house with additional parking at the front fenceline
- External laundry and storage
- Remote gate access

With seamless indoor/outdoor layout centres around a gorgeous open-plan living space, where the indoor meets tropical and the flow is absolutely effortless. Featuring entire louvred walls, while timber accents work to add warmth and abundant natural light enhances the sense of space.