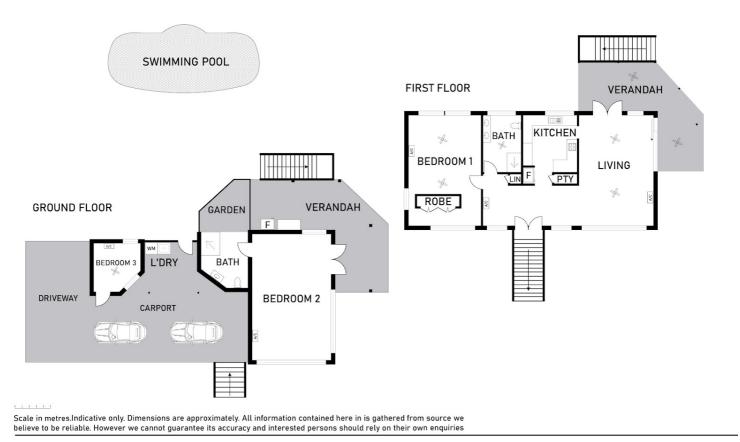

#### Featuring:

- An original design by renowned Troppo Architects
- Two-storey tropical house
- Fully irrigated lush tropical landscaping ensures perfect privacy in highly desirable location
- Unique layout with high raking ceilings and exposed rafters highlight the tropical design
- Endless entire walls of glass louvres throughtout the home
- Effortless indoor-outdoor flow through living space onto wrap around entertainer's verandah
- Distinctively stylish open plan kitchen complete with stone benchtops and gas cooktop
- Oversized front staircase with double front entrance doors
- Massive master bedroom with huge walk in robe and walls of glass louvres overlooking directly onto the pool
- A huge ground floor 2nd bedroom complete with its own internal living space and direct access to bathroom
- Unique outdoor bathroom downstairs
- 3rd bedroom on ground floor which could double as an office space  $\,$
- Huge Resort-style private pool
- Carport under house with additional parking at the front fenceline
- External laundry and storage
- Remote gate access

### 3 BED | 2 BATH | 2 CAR

PRICE: UNDER CONTRACT

OPEN FOR INSPECTION: N/A

Nicole Wheeler 0417508800 nicolewheeler@atrealty.com.au www.atrealty.com.au

19 Martin Crescent, Coconut Grove

Disclaimer: Please note this floor plan is for marketing purposes and is to be used as a guide only. All dimensions are estimates only and may not be exact measurements.