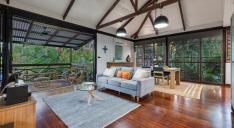

# EXCLUSIVE ORIGINAL TROPPO ARCHITECTS DESIGN - CARR HOUSE

Introducing Carr House. With every need catered for, this exquisite residence utilises a seamless blend of tropical design to create a serene tropical retreat, complete with its own private tidal creek access at the rear.

#### Featuring:

- An original design by renowned Troppo Architects
- Two-storey tropical house
- Fully irrigated lush tropical landscaping ensures perfect privacy in highly desirable location
- Unique layout with high raking ceilings and exposed rafters highlight the tropical design
- Endless entire walls of glass louvres throughtout the home
- Effortless indoor-outdoor flow through living space onto wrap around entertainer's verandah
- Distinctively stylish open plan kitchen complete with stone benchtops and gas cooktop
- Oversized front staircase with double front entrance doors
- Massive master bedroom with huge walk in robe and walls of glass louvres overlooking directly onto the pool
- A huge ground floor 2nd bedroom complete with its own internal living space and direct access to bathroom
- Unique outdoor bathroom downstairs
- 3rd bedroom on ground floor which could double as an office space  $\,$
- Huge Resort-style private pool
- Carport under house with additional parking at the front fenceline
- External laundry and storage
- Remote gate access

With seamless indoor/outdoor layout centres around a gorgeous open-plan living space, where the indoor meets tropical and the flow is absolutely effortless. Featuring entire louvred walls, while timber accents work to add warmth and abundant natural light enhances the sense of space.