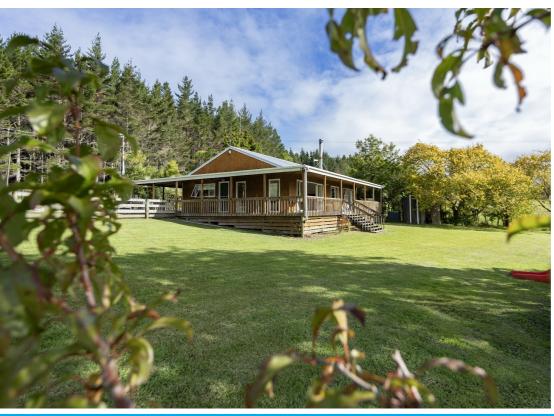

#### THE HOME

A perfect fit for the country, the house enjoys a bright, sunny northerly aspect & has been modernised & updated in key areas. It has three bedrooms, one bathroom plus a second w/c, spacious open plan living with a wood burner & wetback - and a large wraparound verandah providing a pleasant weatherproof area to take in soothing views of the gently rolling landscape. Comfortable & functional - it will be easy to see your family here!

#### THE GROUNDS & FACILITIES

- . A touch over 10 acres (4.09ha more or less) of gorgeous land with gentle to slightly rolling contour. 14 paddocks most have animal shelters and 12 have gravity fed troughs. And there is electric fencing throughout the property as well.
- . Two stables (possibly a third), a tack room, pens, a crush & ramp & chicken coop.
- . A big shed with a concrete floor, high stud, mezzanine storage, mechanics pit & a toilet/washroom.
- . A spacious sleepout (circa 54sqm) insulated & with power.
- . Two water tanks one for the house, one for the troughs.
- . Two driveways.