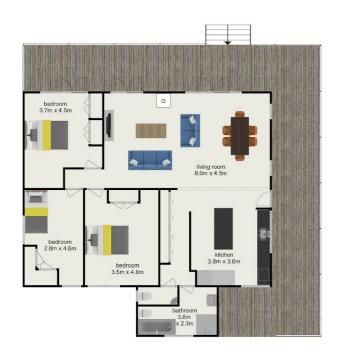

#### THE HOME

A perfect fit for the country, the house enjoys a bright, sunny northerly aspect & has been modernised & updated in key areas. It has three bedrooms, one bathroom plus a second w/c, spacious open plan living with a wood burner & wetback - and a large wraparound verandah providing a pleasant weatherproof area to take in soothing views of the gently rolling landscape. Comfortable & functional - it will be easy to see your family here!

## 3 BED | 1 BATH | 0 CAR

PRICE:

Asking price \$1,549,000

**OPEN FOR INSPECTION:** 

N/A

Maria Santayana 021454694 m.santayana@realty.co.nz www.atrealty.co.nz

shed 14.4 x 8.2m

Measurements are approximate, this plan is for illustrative purposes only and is not an exact representation of the property