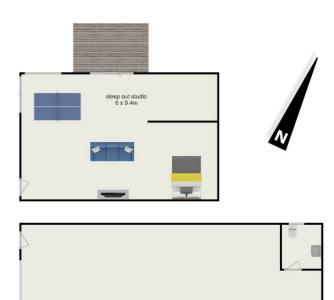

#### THE GROUNDS & FACILITIES

- . A touch over 10 acres (4.09ha more or less) of gorgeous land with gentle to slightly rolling contour. 14 paddocks most have animal shelters and 12 have gravity fed troughs. And there is electric fencing throughout the property as well.
- . Two stables (possibly a third), a tack room, pens, a crush & ramp & chicken coop.
- . A big shed with a concrete floor, high stud, mezzanine storage, mechanics pit & a toilet/washroom.
- . A spacious sleepout (circa 54sqm) insulated & with power.
- . Two water tanks one for the house, one for the troughs.
- . Two driveways.

## 3 BED | 1 BATH | 0 CAR

PRICE:

Asking price \$1,549,000

**OPEN FOR INSPECTION:** 

N/A

Maria Santayana 021454694 m.santayana@realty.co.nz www.atrealty.co.nz

shed 14.4 x 8.2m

Measurements are approximate, this plan is for illustrative purposes only and is not an exact representation of the property