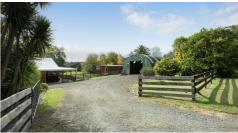

#### THE GROUNDS & FACILITIES

- . A touch over 10 acres (4.09ha more or less) of gorgeous land with gentle to slightly rolling contour. 14 paddocks most have animal shelters and 12 have gravity fed troughs. And there is electric fencing throughout the property as well.
- . Two stables (possibly a third), a tack room, pens, a crush & ramp & chicken coop.
- . A big shed with a concrete floor, high stud, mezzanine storage, mechanics pit & a toilet/washroom.
- . A spacious sleepout (circa 54sqm) insulated & with power.
- . Two water tanks one for the house, one for the troughs.
- . Two driveways.