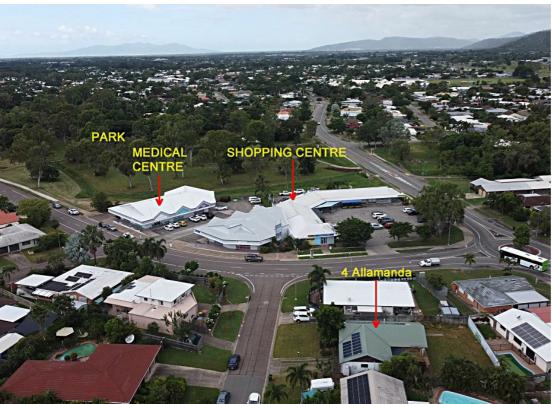

## 4 ALLAMANDA CRESCENT ANNANDALE

## LOCATION! LOCATION! LOCATION!

3 bedroom home in a great location. Walk to Schools, Shops, JCU, Hospital with just a short drive to Lavarack Barracks, Stockland's and Fairfield shopping centres.

Large separate lounge with generous dining area, large kitchen and breakfast bar with plenty of storage. Separate internal laundry and large bathroom with 3 very good sized bedrooms two with built ins but all rooms and living areas fully Air-conditioned for those hefty summers.