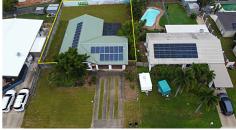

Off the lounge is a very large paved patio that leads onto the double garage with office. This property has been very well maintained with very little to do and everything right at your fingertips in the heart of Annandale.

708m2 block with drive thru side access to the back yard plenty of extra space for the Shed/Pool/Pets and Kids to play.

Live in, Investments this one ticks all the boxes. Be quick it won't last long