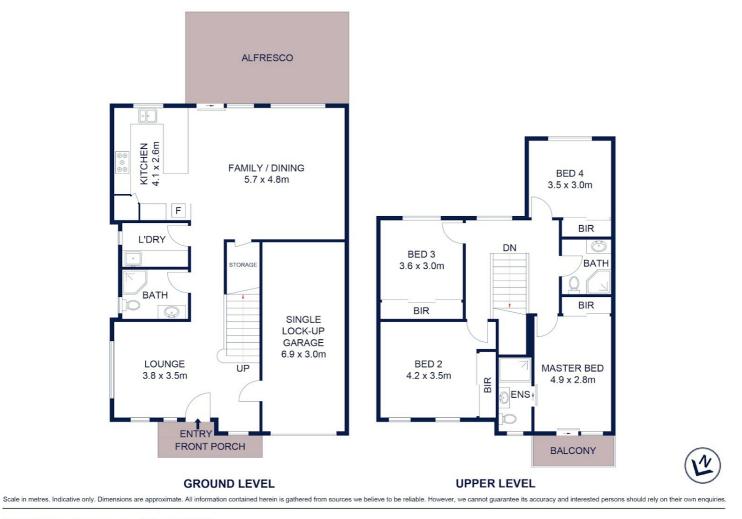

#### 4 BED | 3 BATH | 1 CAR

PRICE: \$1,000

OPEN FOR INSPECTION: N/A

Stan Medanic 0439559300 stan@atrealty.com.au www.atrealty.com.au

22 Broe Avenue, East Hills

Disclaimer: Please note this floor plan is for marketing purposes and is to be used as a guide only. All dimensions are estimates only and may not be exact measurements.