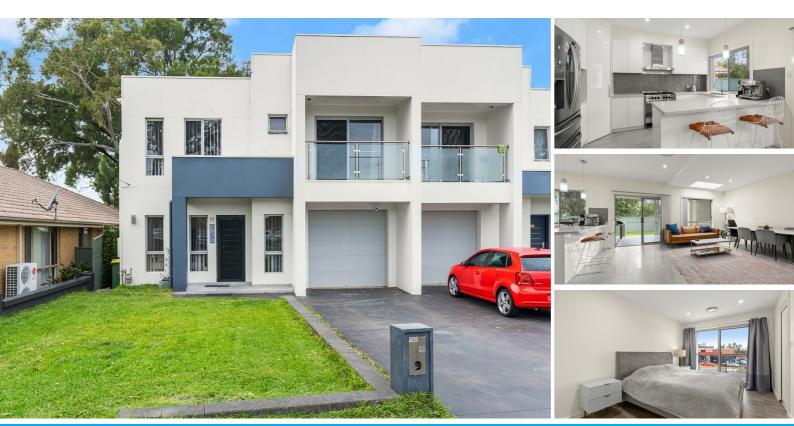

### **IMMACULATE & CONVENIENT**

Conveniently located to East Hills Station (280m away), local shops and only a 5 minute walk to the beautiful parklands and picnic grounds of the Georges River is what makes this duplex just perfect for the busy family.

Beautifully maintained throughout with multiple living areas, 4 bedrooms with built-in wardrobes, master bedroom with ensuite bathroom, 2 main bathrooms (1 on each level), ducted air conditioning, under cover alfresco area with BBQ and lock up garage.

This beautiful property awaits your inspection but be quick because it won't last long!

HIGHLIGHTS

- 4 Bedrooms
- Built-in wardrobes
- 3 bathrooms in total
- Separate lounge area
- Combined family/dining room
- Modern kitchen
- Ducted air conditioning
- Alfresco entertaining area
- Garage
- Gas hot water system
- Gas cooking
- TO INSPECT OR APPLY: