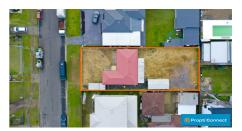

**Property Highlights** 

• Duplex Project: Construction-ready for immediate commencement (STCA) (Commencement Certificate under assessment).

• Lot Size: Spacious 602m<sup>2</sup> block with a 15.4m frontage.