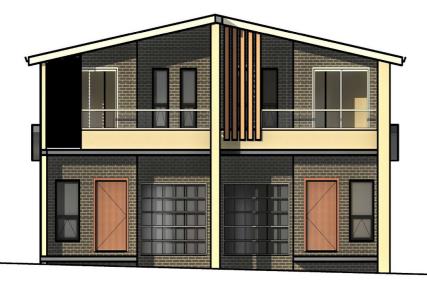

## DUPLEX DEVELOPMENT OPPORTUNITY: DA APPROVED : TWO DUPLEXES : 602M2 BLOCK & 15.4M2 FRONTAGE

INTRODUCING A PRIME DEVELOPMENT OPPORTUNITY IN MOOREBANK!

Prajwal and Badri from Propti Connect is excited to present this fantastic opportunity for builders and developers in the sought-after suburb of Moorebank. This DA Approved (Commencement Certificate under assessment) project offers a perfect start for those looking to invest in a duplex development.

• Ideal for Developers: Great potential (DA Approved) for dual-occupancy development.

• Existing Property: 2 bedrooms, 1 bathroom, and 1 garage.

• Approved Plans: DA Approved, Commencement Certificate under assessment (CC) for two double-story duplexes, each with 4 bedrooms, 3 bathrooms, and 2 garage/car space.