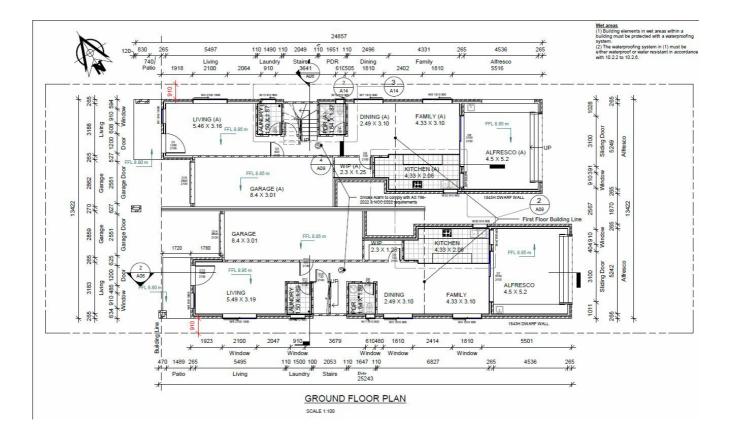

**Property Highlights** 

• Duplex Project: Construction-ready for immediate commencement (STCA) (Commencement Certificate under assessment).

• Lot Size: Spacious 602m<sup>2</sup> block with a 15.4m frontage.

• Ideal for Developers: Great potential (DA Approved) for dual-occupancy development.

• Existing Property: 2 bedrooms, 1 bathroom, and 1 garage.

• Approved Plans: DA Approved, Commencement Certificate under assessment (CC) for two double-story duplexes, each with 4 bedrooms, 3 bathrooms, and 2 garage/car space.