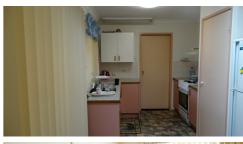

1 Large 2-way bathroom with Bath & separate Shower

1 Powder Room

2 eparateToilets

Spacious Lounge Room

Combined Kitchen & Dining area

2 Split System Air conditioning

Ceiling Fans in all Bedrooms & Lounge

Good Security Doors and Shutters