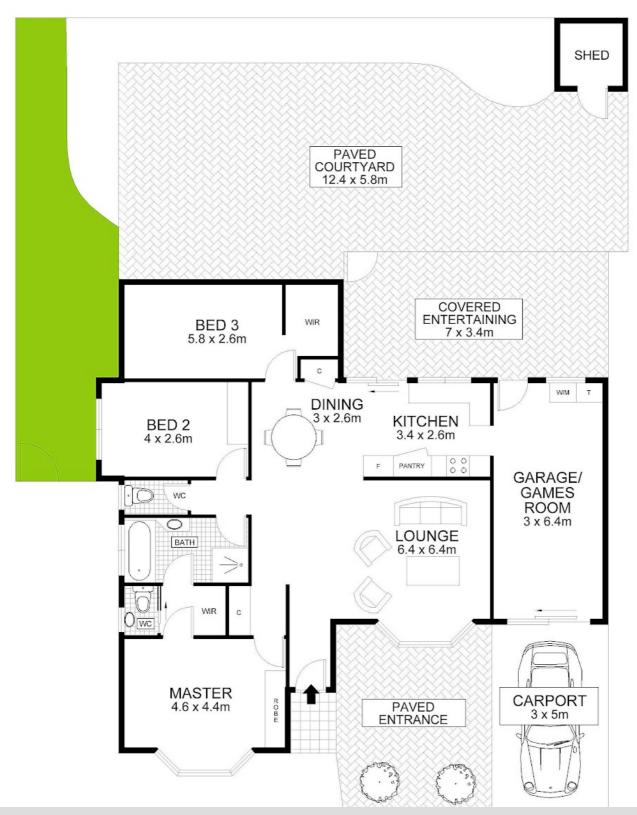

It is ideal for Investors (good tenants already in place until mid April), first home Buyers or renovators looking for a property with excellent potential. The Floor plan is attached for more information.

Wavell Heights is a sought after inner northern suburb of Brisbane, only 10 minutes to the City & 15 minutes to the Airport & Portside Wharf.

Other Features include:-

3 Good sized built in Bedrooms

(Master is King size with powder Room and extra walk in Robe)

1 Large 2-way bathroom with Bath & separate Shower

1 Powder Room

2 eparateToilets

Spacious Lounge Room

Combined Kitchen & Dining area

2 Split System Air conditioning

Ceiling Fans in all Bedrooms & Lounge

Good Security Doors and Shutters

Covered Rear Entertaining & BBQ

The original Lockup Garage converted into huge rumpus/family Room

1 Car Port \* Good storage

Back yard is paved \* Garden Shed

Fully fenced & very suitable for Children and Pets

Free standing on 403sqm

The interstate vendors will consider all genuine offers!