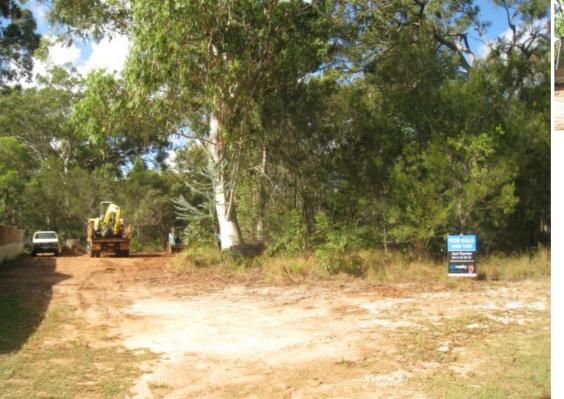

### PARTIALLY CLEARED BLOCK ON SEALED ROAD..!! PRICED TO SELL....!!

Flat block,Southern end of the island and not far to the all weather boat ramp. Neighbour has cleared half the block leaving a couple of trees and some smaller scrub covering. Three bed / two bath home would cost about \$185,000 and only takes 120 days from council permit..don't forget your tinnie..!! Lifestyle area...10 minutes to shops and ferry..!!