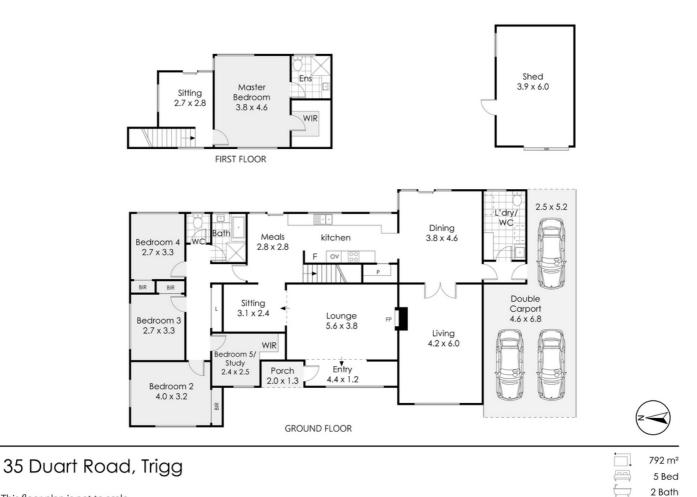

## 5 BED | 2 BATH | 3 CAR

PRICE: \$1,500,000

OPEN FOR INSPECTION: N/A

Brian Murray 0414802541 thinc@atrealty.com.au www.thincatrealty.com

This floor plan is not to scale. Dimensions are approximate and therefore should only be used for illustrative purposes.

Disclaimer: Please note this floor plan is for marketing purposes and is to be used as a guide only. All dimensions are estimates only and may not be exact measurements.

6

3 Car

Brian Murray 0414802541 thinc@atrealty.com.au www.thincatrealty.com