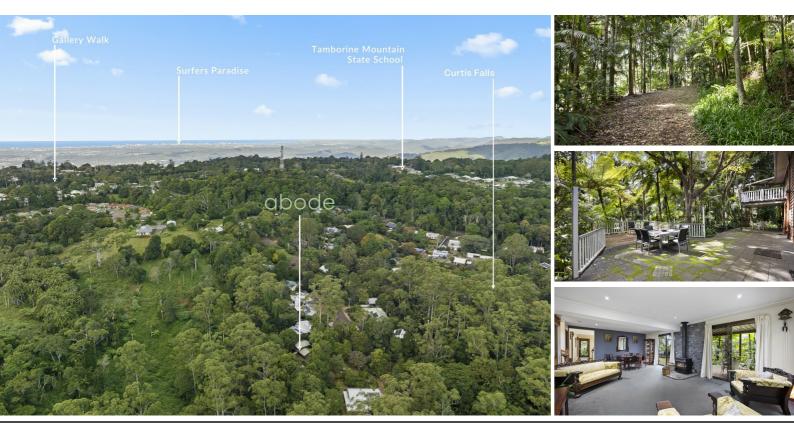

#### CENTRAL YET PRIVATE DUAL LIVING RAINFOREST HIDEAWAY

Escape to your own private oasis on picturesque Tamborine Mountain. This stunning 4 bedroom, 3 bathroom, house + studio is a dream come true for any nature lover or those seeking a peaceful sanctuary. Nestled in the heart of the mountain, only a short walk to Curtis Falls & Rock Pools; Gallery Walk; Main St Village; this home offers the perfect blend of convenience and tranquility.

From the moment you step onto the expansive 1855 square meter property, you will be captivated by the serene surrounds of lush greenery with only the sounds of bird song, and gurgling waters from the bordering creek and waterfalls. As you enter the double storey home, you will find the entry foyer that leads into the spacious and light-filled living area. The high ceilings and large windows create an open and airy atmosphere, perfect for relaxing and entertaining.

As you make your way outside, you will be greeted by a large balcony and deck, perfect for enjoying your morning coffee while taking in the stunning outlook and spotting the variety of resident bird life and pademelons. The secure parking and double garage provide ample space for your vehicles, including Caravan, while also offering additional storage room. Above the Garage is a private Studio apartment, perfect for guests, with it's own entry to the property.