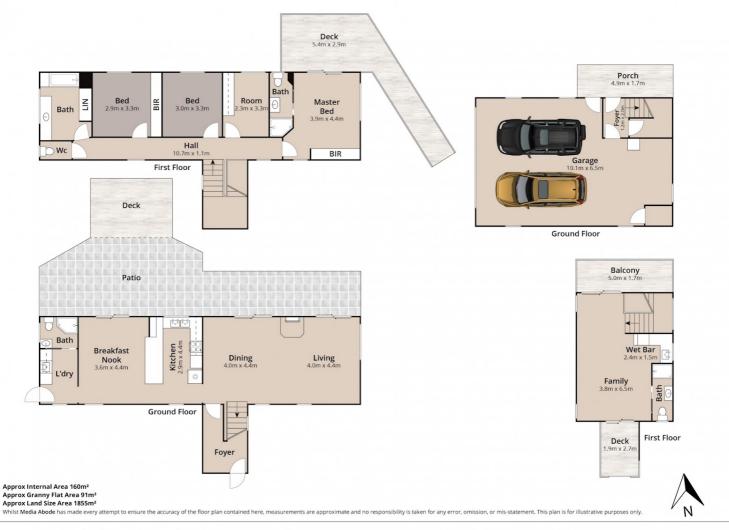

### 4 BED | 4 BATH | 2 CAR

PRICE: \$1,200,000

OPEN FOR INSPECTION: N/A

Bernadette Brushe 0407176052 abode@aboderealty.au www.aboderealty.au

26 Wasatch Court, Tamborine Mountain

Disclaimer: Please note this floor plan is for marketing purposes and is to be used as a guide only. All dimensions are estimates only and may not be exact measurements.