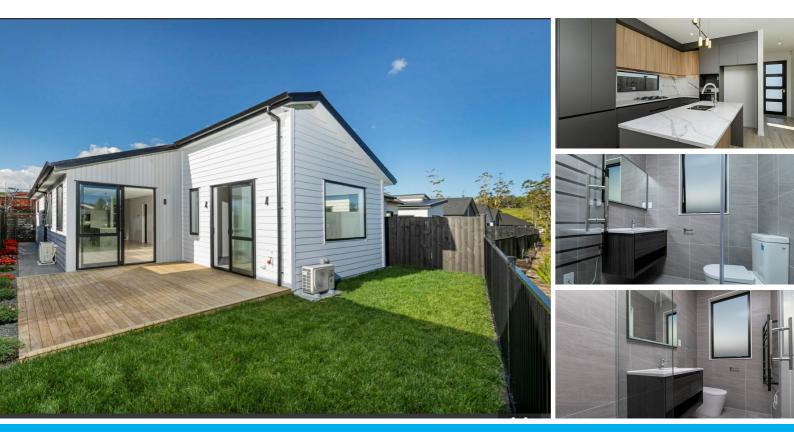

### AFFORDABLE SUNLIT FAMILY OASIS

Affordable home in Mildale that adjoins reserve and also offers an incredible indoor/outdoor flow, bringing nature right to your doorstep.

Spacious and well-designed home with a section size of 258m<sup>2</sup>, this home provides ample space for your family to thrive. Plus, it comes with a 10-year Master Build Guarantee, giving you peace of mind.

Key Feature

- Captivating Charm and All-Day Sunlight: Cozy and welcoming atmosphere. The open plan living area is designed with the modern family in mind, balancing comfort and functionality effortlessly.

- Seamless Indoor-Outdoor Flow: The dining, living, and kitchen areas conveniently open up to a deck. Host summer parties in the landscaped garden with serene views of the reserve and Waterlook Creek.

- Modern Kitchen: Ample cupboard space and engineered countertops

- Comfortable Bedrooms: 3 generous-sized bedrooms, with the master bedroom having an ensuite and a good-sized walk-in wardrobe.

- Year-Round Ambiance: Air conditioning units ensure a comfortable living environment throughout the year.