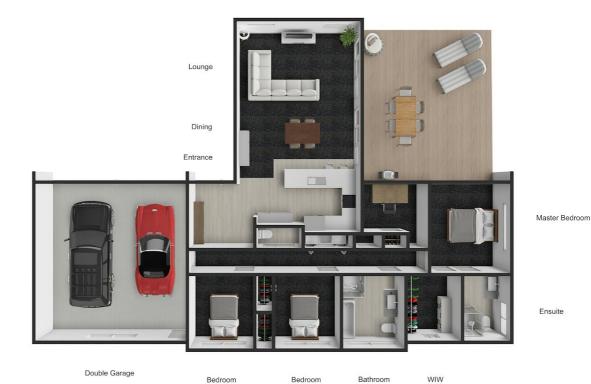

As you enter this beautiful home, you will immediately feel a sense of warmth and comfort. The open floor concept provides ample space for you and your loved ones to spread out and make the most of every moment. The living room is the heart of the home, featuring large windows that invite natural light to flood in and create a cosy and inviting atmosphere, complemented by the impressive raked ceilings. The kitchen offers plenty of bench space for those casual morning breakfasts, or take advantage of the indoor to outdoor flow to entertain family and friends on the sunny and private deck.

This property boasts 4 bedrooms, with the family bathroom conveniently located central to the home. The master bedroom is a true retreat, featuring a walk-in wardrobe and a generously sized en-suite along with its own access to the outdoors. The home also presents a separate powder room, perfect for guests and a double garage offering plenty of storage space with additional off-street parking.

\*Note: the floor area and property information was sourced from Property Guru and/or LINZ.

All dimensions are measured internally and floor areas reflect this. Measurements should be verified and the buyer to complete their own due diligence.

Disclaimer: Please note this floor plan is for marketing purposes and is to be used as a guide only. All dimensions are estimates only and may not be exact measurements.