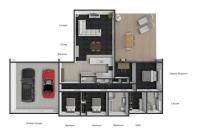

This property boasts 4 bedrooms, with the family bathroom conveniently located central to the home. The master bedroom is a true retreat, featuring a walk-in wardrobe and a generously sized en-suite along with its own access to the outdoors. The home also presents a separate powder room, perfect for guests and a double garage offering plenty of storage space with additional off-street parking.

All dimensions are measured internally and floor areas reflect this. Measurements should be verified and the buyer to complete their own due diligence.

Disclaimer: Please note this floor plan is for marketing purposes and is to be used as a guide only. All dimensions are estimates only and may not be exact measurements.