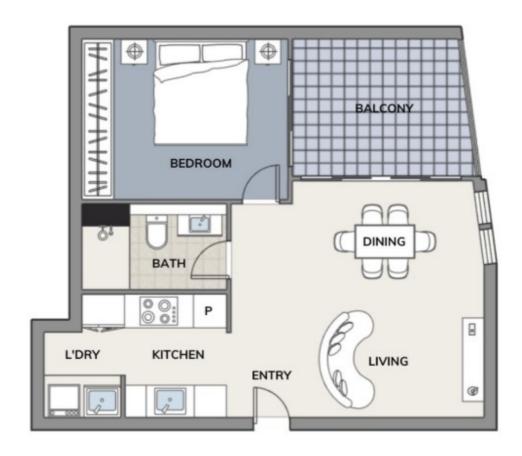

A modern, light filled and perfect first home. Enjoy a maintenance free lifestyle, with all the amenities you could want just moments away. The apartment offers open plan living with floor to ceiling windows capturing an abundance of natural light, while opening up to the balcony for more space and also allowing plenty of air flow through the property. With a cleverly designed kitchen, tucked away so you don't have to look at the dishes while enjoying dinner. The master bedroom has mirrored built in robes, along with access out to the balcony perfect for morning coffees.

## 715/15 Bowes Street Phillip

1 BED | 1 BATH | EER 6.0

Disclaimer: Please note this floor plan is for marketing purposes and is to be used as a guide only. All dimensions are estimates only and may not be exact measurements.