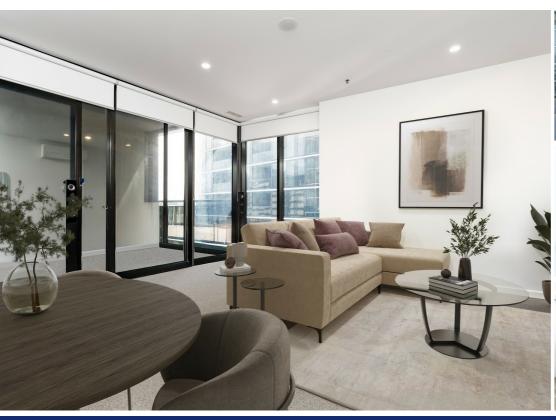

A modern, light filled and perfect first home. Enjoy a maintenance free lifestyle, with all the amenities you could want just moments away. The apartment offers open plan living with floor to ceiling windows capturing an abundance of natural light, while opening up to the balcony for more space and also allowing plenty of air flow through the property. With a cleverly designed kitchen, tucked away so you don't have to look at the dishes while enjoying dinner. The master bedroom has mirrored built in robes, along with access out to the balcony perfect for morning coffees.

Whether you want to buy now and live in later, or keep as a easy care investment. Viewing by appointment so enquire today to secure your next investment property

- 7th floor position
- SMEG ceramic cooktop, rangehood, oven and dishwasher
- Reverse cycle split system air conditioning to living room
- Floor-to-ceiling double glazed windows
- Light colour scheme throughout
- Storage cage
- Secure lift access
- Rented \$455 per week until October 2025
- Built 2021
- Body corporate and sinking fund \$888 approx. a quarter
- Rates \$387 approx. a quarter