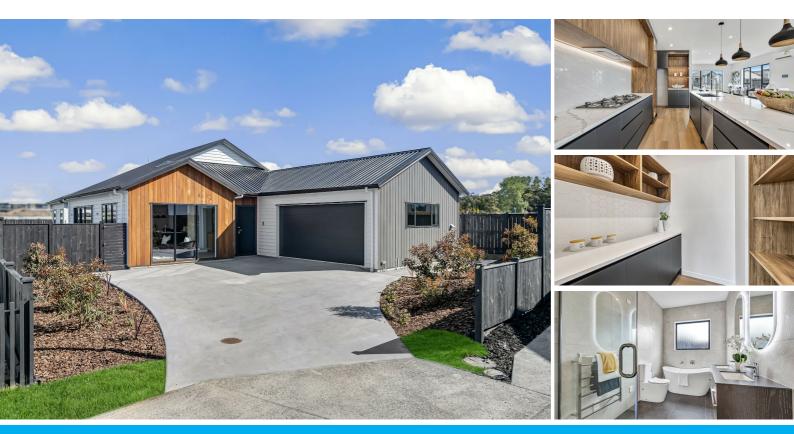

#### Key Feature:

\* Spacious living: Enjoy ample space with a total floor area of 221sqm (approx.) comprising 4 bedrooms, 3 living rooms, and 3.5 bathrooms, including 2 master ensuites and a separate guest toilet.

\* Entertainer's kitchen: The open-plan kitchen features gas cooking, engineered stone benchtops, and an island bench, leading to an amazing walk-in pantry.

\* Seamless indoor-outdoor flow: Experience alfresco living at its finest with great indoor and outdoor flows to the fully fenced and private decking area, ideal for summer get together and family entertaining.

\*Automated Driveway Gates for total privacy and security. Off-street parking for 6 to 8 cars.

\*High-spec, low-maintenance design: This brand new home comes with a 10-year Master Build Guarantee, ensuring peace of mind and quality craftsmanship for years to come.