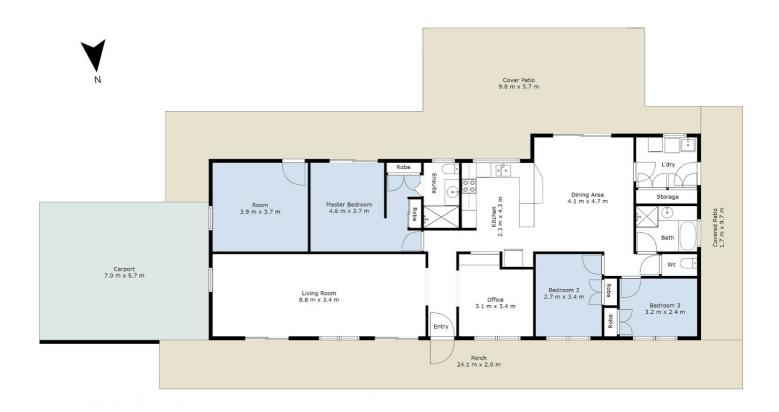

#### 13 Raintree Drive, Tewantin

⊨ 3 Bed 逆 2 Bath 📼 2 Car

*a*realty

TOTAL : 336m2

Measurements Are Calculated By Cubicasa Technology. Deemed Highly Reliable But Not Guaranteed.

Disclaimer: Please note this floor plan is for marketing purposes and is to be used as a guide only. All dimensions are estimates only and may not be exact measurements.