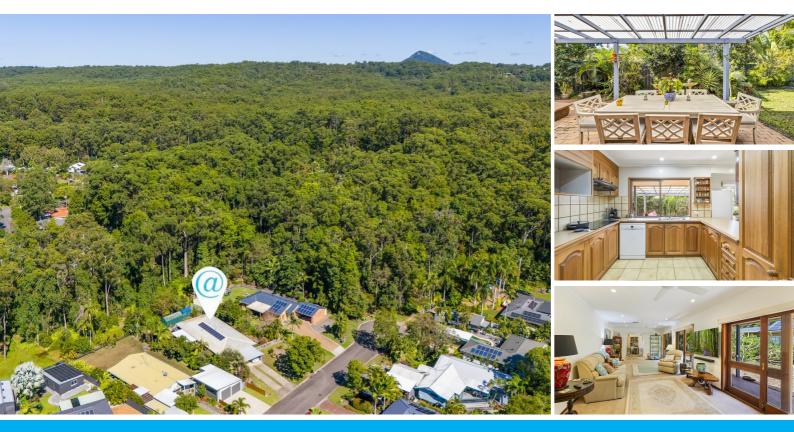

# THIS WONDERFUL HOME IS UNDER OFFER

Nestled in the serene and highly coveted enclave of Tewantin, this three-bedroom, twobathroom haven offers a tranquil retreat in a leafy cul-de-sac. Set on a sprawling 1100m2 level block, this residence boasts a rare and coveted attribute: backing onto the Tewantin Forest, ensuring ultimate privacy with no rear neighbours.

Upon entering, you're greeted by a spacious layout that effortlessly blends functionality with charm.

Three bedrooms, complemented by an office/optional fourth bedroom, provide ample accommodation, while the main bedroom features its own ensuite for added convenience. Ceiling fans and central air conditioning throughout ensure comfort year-round.

Entertainment options abound with two generous living areas and an undercover alfresco space, ideal for gatherings or quiet relaxation. A delightful long covered patio stretches the length of the house, inviting you to unwind amidst the tranquillity of your leafy surroundings.

With its workshop/storage room, double carport, and additional off-street driveway parking, this home caters to practical needs while offering boundless potential for expansion. The fully fenced yard presents opportunities for further enhancement, whether it's extending living spaces or creating your own oasis with a pool.