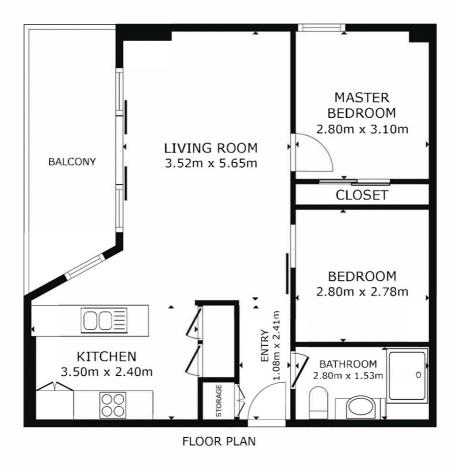

## 2 BED | 1 BATH | 1 CAR

PRICE: \$445,000

OPEN FOR INSPECTION: N/A

Sarah Cooper 0478847993 sarah@thepropertyagents.com.au thepropertyagents.com.au

Disclaimer: Please note this floor plan is for marketing purposes and is to be used as a guide only. All dimensions are estimates only and may not be exact measurements.