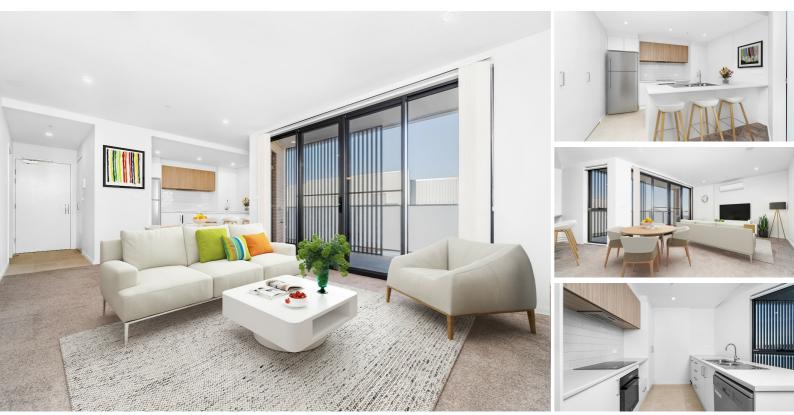

## SECURE INVESTMENT OPPORTUNITY- RENTED \$530 PER WEEK

Discover your new home in this near-new, sun-drenched 2-bedroom apartment, designed for effortless living. As you enter, you'll immediately notice the bright and airy atmosphere that flows throughout the open plan layout. The spacious combined lounge and dining area seamlessly extends to a private balcony—perfect for savoring your morning coffee or relaxing with a view.

The kitchen is a chef's dream, featuring generous cupboard and bench space, including an induction cooktop, making meal preparation a breeze. This home has been thoughtfully designed for easy-care living, allowing you to unwind and enjoy after a busy day.

Located on the first floor of the charming Woodberry complex, this apartment offers secure gated entry, intercom access, and convenient basement parking. Its prime location places you near Coombs and Wright shops, a local school, medical centre, and daycare. Enjoy leisurely evenings exploring nearby tracks and ponds, or spend weekends cycling at Stromlo.

This apartment is not just a place to live but a lifestyle choice. Don't miss the chance to make it your next investment

Features:

Bright open-plan design with abundant natural light Well-appointed kitchen with ample cupboards, bench space, and induction cooktop Master bedroom with built-in robes Flexible second bedroom—ideal as a home office or additional living space European laundry Balcony with tap for easy cleaning Intercom system Corner position on the first floor Rented \$530 per week until Nov 2025 Living area: 68m<sup>2</sup> (approx.) Balcony: 11m<sup>2</sup> (approx.) Rates: \$410 per quarter (approx.)