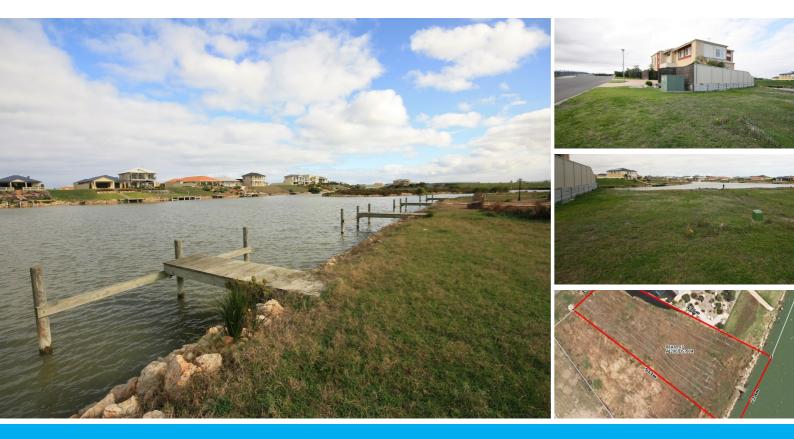

### LOT 1200 PROVIDENCE PLACE, HINDMARSH ISLAND

Build your dream home today!

Enjoy the morning sunrise with Magnificent waterfront Views.

Located on Hindmarsh Island in an established neighborhood surrounded with quality homes.

Lot 1200 Providence Place offers magnificent water views With your own private jetty, this allotment is perfect for the whole family.

Great location close to the Marina Moor your boat at your own jetty

Land Size 884 sqm Road frontage 13.4m Water frontage 22.4m