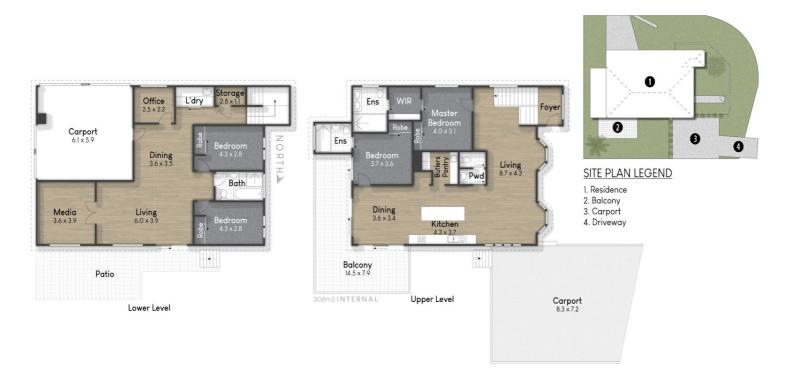

### Features include -

- \* Four spacious bedrooms. 2 upstairs, both with there own stunning ensuite & 2 downstairs with a full bathroom.
- \* Multiple living zones including a formal living area, open-plan living & a home theatre.
- \* A chefs gourmet kitchen featuring a striking stone benchtops, a butler's pantry, integrated dishwasher, free-standing oven.
- \* The large island bench is perfect for entertaining.
- \* A well appointed butlers pantry features a 2nd dishwasher & sink.
- \* All bathrooms are exquisite with floor to ceiling tiling and brushed copper accessories from ABI interiors.
- \* Master bedroom features a his & hers walk in robe & the ensuite has a oversized, large double shower.
- \* Timber-look floors and high 3m ceilings throughout.
- \* North-east deck perfect for entertaining.
- \*A separate home office and media room.
- \* Fully ducted reverse-cycle air conditioning throughout the home.
- \* 2 oversized double carports & new PVC fencing.
- \* 900 meters to the Broadwater
- \* Light Rail and Broadwater 1.0km
- \* 2.2km to Southport CBD and TAFE
- \* 2.4km to St Hilda's School
- \* 4.4km to TSS School
- \* 3.9km to Griffith University

### 4 BED | 3 BATH | 4 CAR

PRICE:

Contact Agent.

**OPEN FOR INSPECTION:** 

N/A

Leeane Brazier 0435424499 leeane@atrealty.com.au www.atrealty.com.au

Leeane Brazier 0435424499 23 Brooke Avenue, Southport Internal: 308 m² I External: 126 m² I Approx Total: 434 m²

Disclaimer: Please note this floor plan is for marketing purposes and is to be used as a guide only. All dimensions are estimates only and may not be exact measurements.