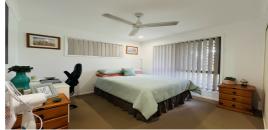

This steel kit home includes 2 queen size bedrooms, built in cupboards, ceiling fans and venetian blinds throughout. The heart of the home features an open plan living, dining and a large modern kitchen with a 7kw Air conditioner, for year round comfort. The owners of this meticulous property have thought ahead and have had a solar hot water unit and solar system installed, direct to the grid and also installing 70,000L rainwater storage allowing you peace of mind for self-sufficiency and lowering your cost of living expenses.