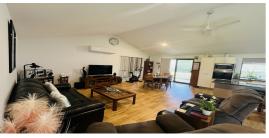

This steel kit home includes 2 queen size bedrooms, built in cupboards, ceiling fans and venetian blinds throughout. The heart of the home features an open plan living, dining and a large modern kitchen with a 7kw Air conditioner, for year round comfort. The owners of this meticulous property have thought ahead and have had a solar hot water unit and solar system installed, direct to the grid and also installing 70,000L rainwater storage allowing you peace of mind for self-sufficiency and lowering your cost of living expenses.