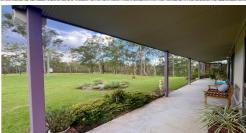

Property Features -

- 5 acres total
- Front & rear patios
- 2 bedroom steel framed home with insulated walls
- 1 bathroom with separate toilet
- Fenced rear patio area
- 6x9m Colourbond lockable shed
- 70,000 L of rainwater storage
- Termite barrier implemented around house
- Security screens & doors
- Solar hot water system