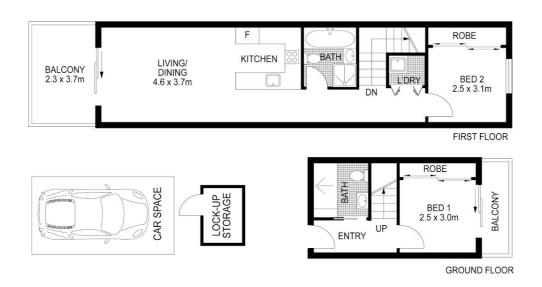

## 2 BED | 2 BATH | 1 CAR

PRICE:

\$409,000 - \$445,000

**OPEN FOR INSPECTION:** 

N/A

Jason Nguyen 0478684380 jnguyen@atrealty.com.au www.smythproperty.com.au

DISCLAIMER: Floorplans and sizes are indicative only. We cannot guarantee its accuracy and accept no responsibility for such, interested persons should rely on their own enquiries.

Disclaimer: Please note this floor plan is for marketing purposes and is to be used as a guide only. All dimensions are estimates only and may not be exact measurements.