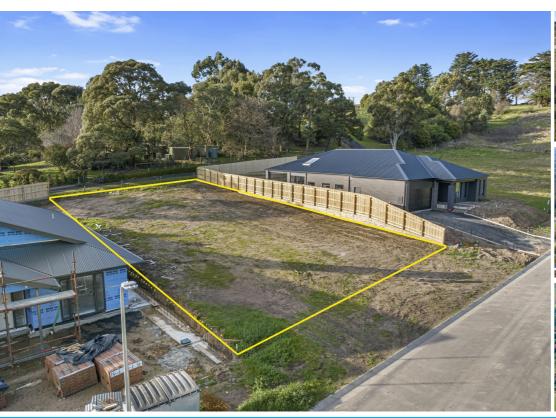

This 791.4m2 block is titled and ready to accommodate a stylish, modern residence of your own design or using the plans already available.

This is a modern estate, nestled in a peaceful part of town and would make a great spot to raise a young family or for retirees looking to move to from out of town.