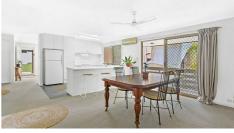

This home generates plenty of natural light with many great features:

- \* Beautifully renovated kitchen.
- \* Multiple living areas.
- 3 large bedrooms, all with built in robes.
- \* Master with ensuite and large walk in robe.
- \* Functional large bathroom and separate toilet.
- \* Secure parking for multiple vehicles.
- \* Great sized level back yard perfect for kids and pets.
- \* Single lock up garage with internal access.
- \* Well maintained and landscaped established gardens.
- \* Rear Juliet balcony off the master bedroom with glimpses of the skyline over looking the reserve, perfect place to unwind!