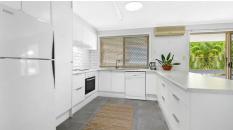

This home generates plenty of natural light with many great features:

- \* Beautifully renovated kitchen.
- \* Multiple living areas.
- 3 large bedrooms, all with built in robes.
- \* Master with ensuite and large walk in robe.
- \* Functional large bathroom and separate toilet.
- \* Secure parking for multiple vehicles.
- \* Great sized level back yard perfect for kids and pets.
- \* Single lock up garage with internal access.
- \* Well maintained and landscaped established gardens.
- \* Rear Juliet balcony off the master bedroom with glimpses of the skyline over looking the reserve, perfect place to unwind!