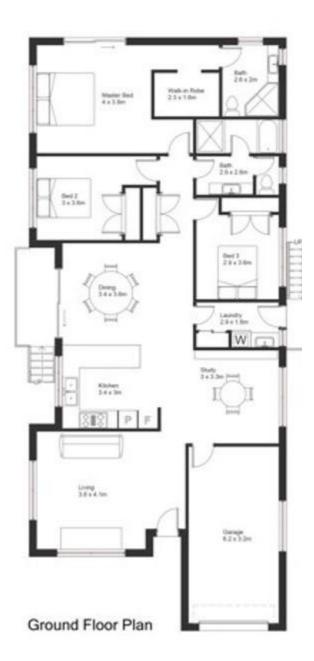

This home generates plenty of natural light with many great features:

- \* Beautifully renovated kitchen.
- \* Multiple living areas.
- 3 large bedrooms, all with built in robes.
- \* Master with ensuite and large walk in robe.
- \* Functional large bathroom and separate toilet.
- \* Secure parking for multiple vehicles.
- \* Great sized level back yard perfect for kids and pets.
- \* Single lock up garage with internal access.
- \* Well maintained and landscaped established gardens.
- \* Rear Juliet balcony off the master bedroom with glimpses of the skyline over looking the reserve, perfect place to unwind!

# 3 BED | 2 BATH | 2 CAR