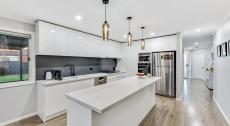

The open plan living and dining area is the perfect place to relax and entertain guests. With its natural light, and modern finishes, this space exudes warmth and elegance. The chef's kitchen is a culinary enthusiast's dream, featuring sleek cabinetry, stainless steel appliances, and a large island bench.