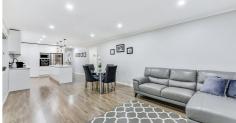

The open plan living and dining area is the perfect place to relax and entertain guests. With its natural light, and modern finishes, this space exudes warmth and elegance. The chef's kitchen is a culinary enthusiast's dream, featuring sleek cabinetry, stainless steel appliances, and a large island bench.