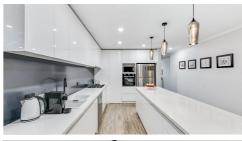

The open plan living and dining area is the perfect place to relax and entertain guests. With its natural light, and modern finishes, this space exudes warmth and elegance. The chef's kitchen is a culinary enthusiast's dream, featuring sleek cabinetry, stainless steel appliances, and a large island bench.