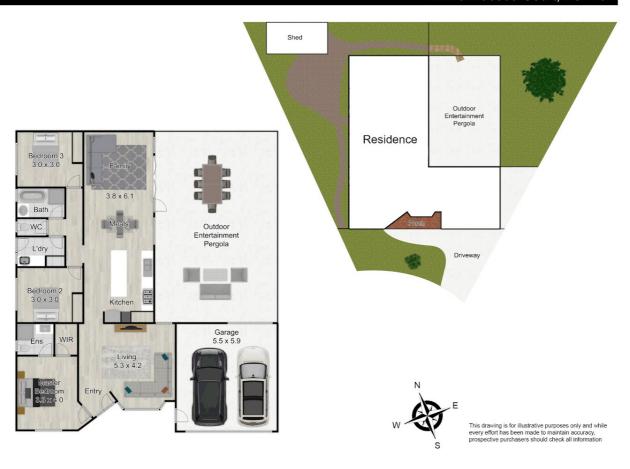

## THE PERFECT PLACE TO CALL HOME

Welcome to your dream home in the charming and sought-after suburb of Berwick. This stunning fully renovated three bedroom, two bathroom house is the epitome of modern living and offers everything you could want and more. With its spacious floor plan, luxurious indoor and outdoor features, and prime location, this home has been lovingly updated to include all the extras you would want.

The open plan living and dining area is the perfect place to relax and entertain guests. With its natural light, and modern finishes, this space exudes warmth and elegance. The chef's kitchen is a culinary enthusiast's dream, featuring sleek cabinetry, stainless steel appliances, and a large island bench.

Step outside onto the expansive outdoor entertainment area and be prepared to be blown away. Enhance your outdoor experience with a fully covered alfresco area, complete with electronic blinds all around. Whether you're hosting a BBQ, gathering under the stars, or simply enjoying a quiet morning coffee, this space is perfect for all your outdoor needs

The fully fenced backyard offers privacy and security, making it the perfect space for children to run around freely. But that's not all, the property also boasts a shed for all your storage needs and a remote garage with internal access.

#### Features include:

- Split systems throughout reducing your energy costs.
- The covered alfresco with pull down blinds to add an extra living space in winter as well as summer.
- Dishwasher, and gas cooktop and electric oven in the kitchen.
- Floorboards throughout.
- Stunning modern bathroom with bath and floor to ceiling tiles.
- Good sized bedrooms with BIR's, master with ensuite and walk in robes.

# 22 Balmaceda Court, Berwick

Disclaimer: Please note this floor plan is for marketing purposes and is to be used as a guide only. All dimensions are estimates only and may not be exact measurements.