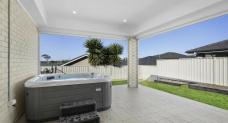

#### Key features:

- 4 Bedrooms with built in robes and walk- in robe to main bedroom and ensuite
- 2.7 Ceiling height with downlights throughout
- · Heated above-ground pool
- Freshly painted throughout
- Ducted air-conditioning
- Brand new Induction cooktop with range hood
- Electric oven and separate grill
- 5 Person spa
- 3 KW Solar panel with 5KW battery
- Electric outdoor blinds
- Loft in garage for extra storage