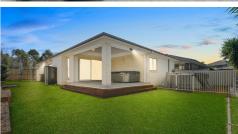

#### Key features:

- 4 Bedrooms with built in robes and walk- in robe to main bedroom and ensuite
- 2.7 Ceiling height with downlights throughout
- · Heated above-ground pool
- Freshly painted throughout
- Ducted air-conditioning
- Brand new Induction cooktop with range hood
- Electric oven and separate grill
- 5 Person spa
- 3 KW Solar panel with 5KW battery
- Electric outdoor blinds
- Loft in garage for extra storage