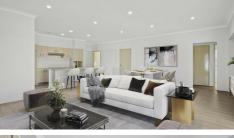

#### Key features:

- 4 Bedrooms with built in robes and walk- in robe to main bedroom and ensuite
- 2.7 Ceiling height with downlights throughout
- · Heated above-ground pool
- Freshly painted throughout
- Ducted air-conditioning
- Brand new Induction cooktop with range hood
- Electric oven and separate grill
- 5 Person spa
- 3 KW Solar panel with 5KW battery
- Electric outdoor blinds
- Loft in garage for extra storage