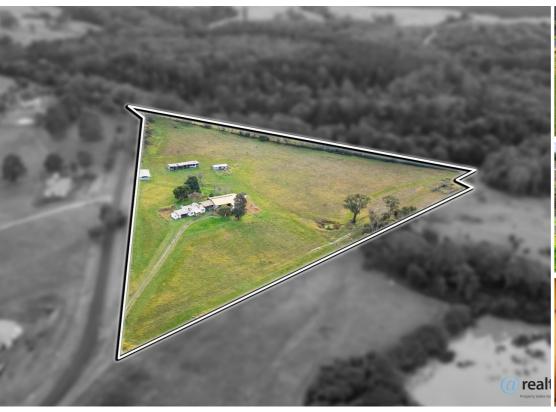

#### 50 MANUELS ROAD YALLOURN NORTH

# 10 ACRES OF OPPORTUNITY - BUILD OR RENOVATE!

Nestled on a sprawling 10 acres of land lies a 1980's original 3-bedroom, 2-bathroom house that beckons with potential. This property presents a unique opportunity for those with a vision to build their dream home or undertake a creative renovation project. Each bedroom offers ample space, while the expansive grounds provide an idyllic canvas for the aspiring hobby farmer or equine enthusiast.