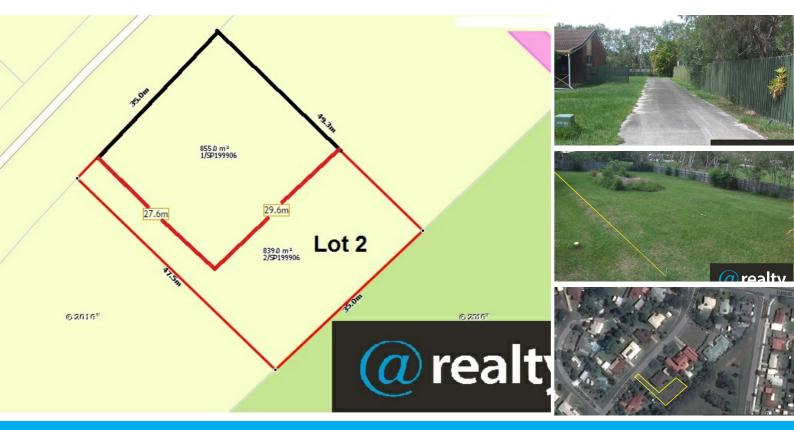

## LEVEL BLOCK READY TO BUILD

Backing onto a park in the Wimbeldon Estate in Morayfield within minutes of schools, shopping, and the freeway. Here is an opportunity to build yourself a home in Morayfield in a well established area.

This great block is currently fenced on 3 sides with the current owner happy to construct an additional 57m of fencing free of charge for the happy purchaser with a value of around \$5000. A 27m driveway exists on the property saving you around \$9000. The benefits keep stacking up. Speak to your bank, speak to your Builder but don't miss this opportunity.