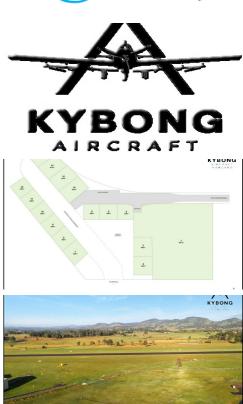

## GYMPIE AERODROME – KYBONG AIRCRAFT HANGAR ESTATE

WWW.GYMPIEHANGARS.COM.AU

Kybong Aircraft Hangar Estate is situated 13.3km south of the Gympie Town Centre and 73km north of Maroochydore (Sunshine Coast) adjacent and adjoined via taxiway access to Gympie Aerodrome.

Gympie Aerodrome comprise of numerous facilities amongst other an Aeroclub, Flying Training operation, Aircraft maintenance facility and a popular gliding club all of which are complimented by AVGAS and MOGAS fuel facilities The aerodrome has a 1400 meter bitumen runway on headings 14 and 32 as well as a 595 meter cross runway on grass with headings 03 and 21. The aerodrome is located 260 feet above mean sea level.