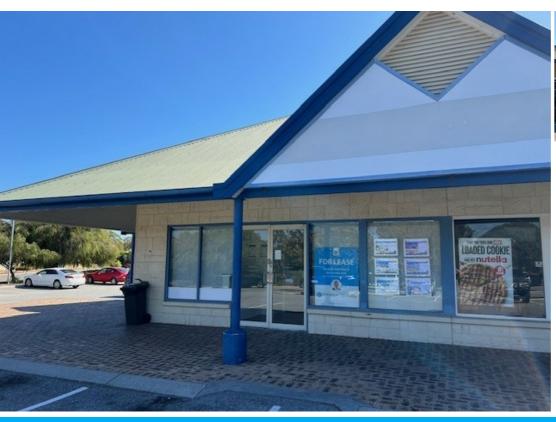

## SHOP 1A/145 CANDLEWOOD BOULEVARD JOONDALUP

## "UNBEATABLE OFFICE SPACE - CORNER SHOP IN CANDLEWOOD VILLAGE - PRIME LOCATION WITH SHOPPING CENTRE PARKING, DUCTED COOLING & HEATING."

This office space offers a unique opportunity for you to create a thriving business in one of Perth's most sought-after locations. Whether you're an entrepreneur looking to start your own venture or a seasoned business owner looking to expand your empire, this property is an absolute must-see.

The wide open floor plan, stretching 100 square meters, provides ample space for you to design and create your dream workspace.

One of the standout features of this property is the convenience of the shopping centre carpark for your clients and employees. No more worrying about finding parking or paying exorbitant fees - with this property, your visitors will have easy and stress-free access to your office space. This is just one of the many ways this property has been designed with your business's success in mind