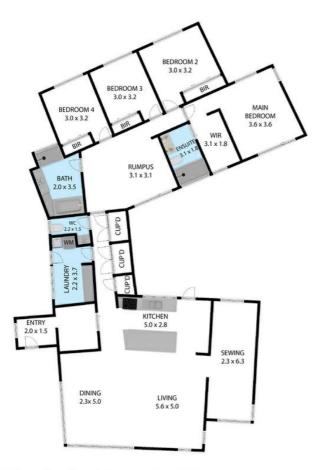

There are four bedrooms in total, with a second living area/home theatre or rumpus room well appointed to the bedrooms. A sliding door to the courtyard provides natural light and a lovely indoor/outdoor space. Those with young families will appreciate the practical, hard wearing design of the master bathroom, oversized shower, large bath and heated towel rack. The ensuite features a double shower and twin vanities for those busy 'getting ready for work mornings'.

### 4 BED | 2 BATH | 6 CAR

PRICE: \$995,000

OPEN FOR INSPECTION: N/A

Christie Nelson 0407812904 christienelson@atrealty.com.au Christie Nelson Real Estate

13 & 14 Veronica Court, Leongatha, 3953 TOTAL APPROX. FLOOR AREA 227 SQ.M Whilst every attempt has been made to ensure the accuracy of the floor plan contained here, measurements of doors, windows, rooms and any other times are approximate and no responsibility is taken for any error, omission, or misstates This plan is for illustrative purposes only and should be used as such by any prospective purchase.