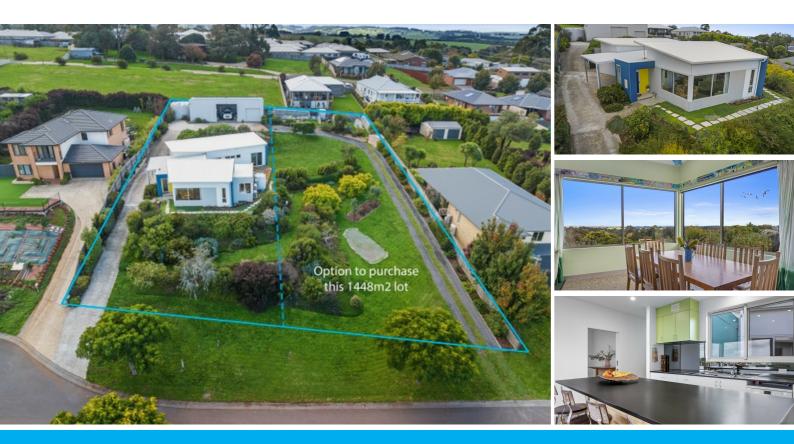

Situated in a quiet court on 1401m2 block, only a short walking distance to shops, kindergartens and day care centres, the home has been well designed to take in the beauty of the rolling hills of Gippsland from its expansive windows from the open plan kitchen, dining and living area, creating quite the rural experience in the heart of town. This central hub of the home is a great space for sharing meals at the breakfast bar or formal area and is also adjacent to a crafter's dream; the sewing room and the other side, an office!

\*Option to purchase neighbouring 1448m2 block This park-like setting can be land banked for now, utilised for a growing family or keen gardener coming into town from a larger parcel, and