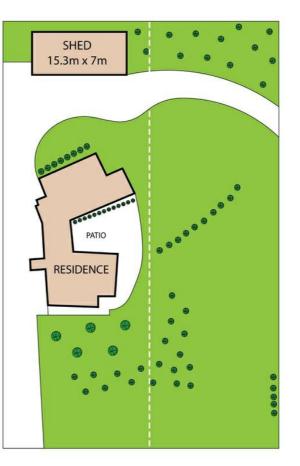

If you are the creative type or have some nice toys to store, be ready to say "wow" as a phenomenal shed awaits. With 3 phase power, concrete floor and electric door, this whopper is  $7m \ge 15.3m$  with a door clearance of 3.5m.

\*Option to purchase neighbouring 1448m2 block This park-like setting can be land banked for now, utilised for a growing family or keen gardener coming into town from a larger parcel, and