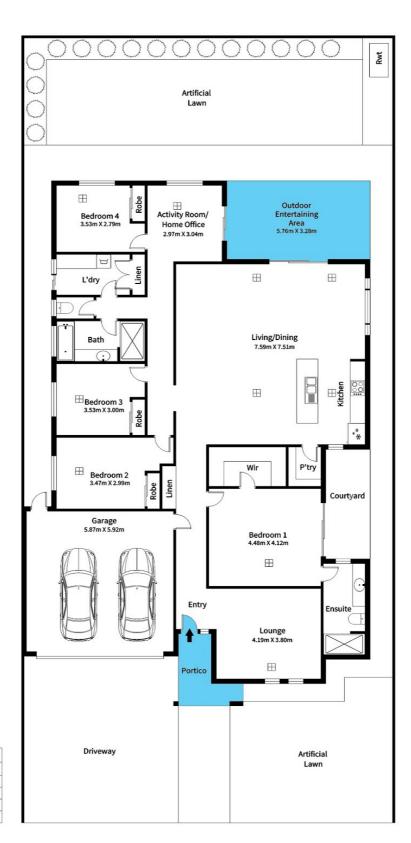

This beautiful home features four decent bedrooms, two bathrooms, study, dual living areas, alfresco, spacious outdoors, and double garage. Every aspect from thoughtful design, landscaping, colour palette and surroundings merge to make a contemporary lifestyle.

The delightful home features:

- Attractive and individualistic front façade.
- 4 decent bedrooms.
- Walk in robe, ensuite and courtyard to master bedroom.
- Sliding built in robes to bedrooms 2, 3 and 4.
- Premium floating floorboards to living spaces and quality carpet to bedrooms and lounge.
- 2.7m high ceilings with LED downlights throughout.
- Ducted and zoned reverse-cycle air conditioning throughout.
- Designer kitchen with stone bench top, s/steel 900mm appliances, gas cooktop, double sink, contemporary tapware, dishwasher, pendant lights and walk in pantry.
- Ensuite and bathroom with premium basins & tapware, designer shower heads, semi-framed shower screens, and pendant lights.
- Decent laundry with storage.
- Double garage with automated contemporary panel lift door and internal and rear access.
- Gas instantaneous hot water system.
- Technology including NBN provision, Antenna, Video intercom & Security alarm system.
- Low maintenance landscaping including plants and artificial turf.

PRICE: \$699,000 to \$759,000

Gary Brar | 0416 748 147 info@fabrealtors.com.au fabrealtors.com.au RLA 312162

15 Lauren Close, Virginia

| AREAS(APPROX) m2 |        |
|------------------|--------|
| Main Living      | 203.31 |
| Portico          | 4.79   |
| Garage           | 38.94  |
| Alfresco         | 18.89  |
| Total            | 274.16 |