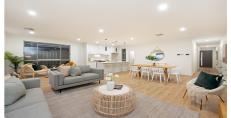

This beautiful home features four decent bedrooms, two bathrooms, study, dual living areas, alfresco, spacious outdoors, and double garage. Every aspect from thoughtful design, landscaping, colour palette and surroundings merge to make a contemporary lifestyle.

The delightful home features:

- Attractive and individualistic front façade.
- 4 decent bedrooms.
- Walk in robe, ensuite and courtyard to master bedroom.
- Sliding built in robes to bedrooms 2, 3 and 4.
- Premium floating floorboards to living spaces and quality carpet to bedrooms and lounge.
- 2.7m high ceilings with LED downlights throughout.
- Ducted and zoned reverse-cycle air conditioning throughout.
- Designer kitchen with stone bench top, s/steel 900mm appliances, gas cooktop, double sink, contemporary tapware, dishwasher, pendant lights and walk in pantry.
- Ensuite and bathroom with premium basins & tapware, designer shower heads, semi-framed shower screens, and pendant lights.
- Decent laundry with storage.
- Double garage with automated contemporary panel lift door and internal and rear access.
- Gas instantaneous hot water system.
- Technology including NBN provision, Antenna, Video intercom & Security alarm system.
- Low maintenance landscaping including plants and artificial turf.