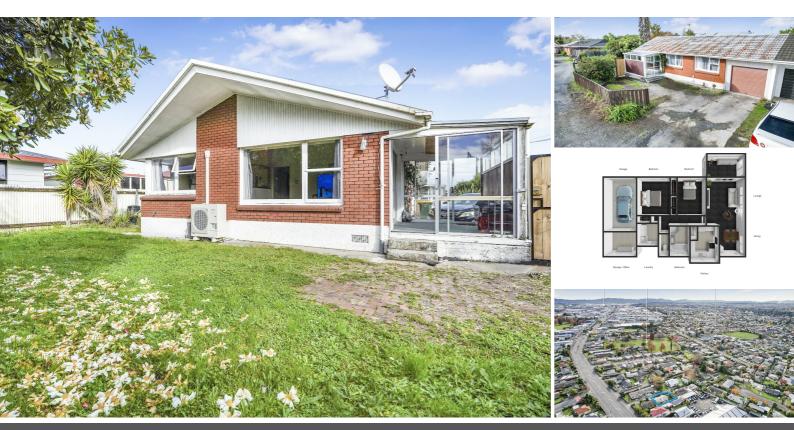

## PRIME LOCATION - RENOVATE ME!

Situated in a prime location, this home is located 5 minutes to The Base Shopping Centre and 7 minutes to the Centre Place Shopping Centre, with your local amenities being just minutes away. Well positioned for those seeking to get onto the property ladder or simply to add value with a makeover the options are here.

Walking in you will love the heightened ceilings with the semi-open plan living room, combined with the dining and kitchen. The two bedrooms are spacious in size with the bathrooms central for family convenience, along with a separate toilet. The laundry is conveniently located, leading to the backyard, with great storage options with an additional store room connected to the single garage to store your toys or have space for a workshop.

## 2 BED | 1 BATH | 1 CAR

PRICE: Asking price \$489,000

OPEN FOR INSPECTION: N/A

Leon Mitchell 0273894714 leon.mitchell@Imrealty.co.nz www.Imrealty.co.nz