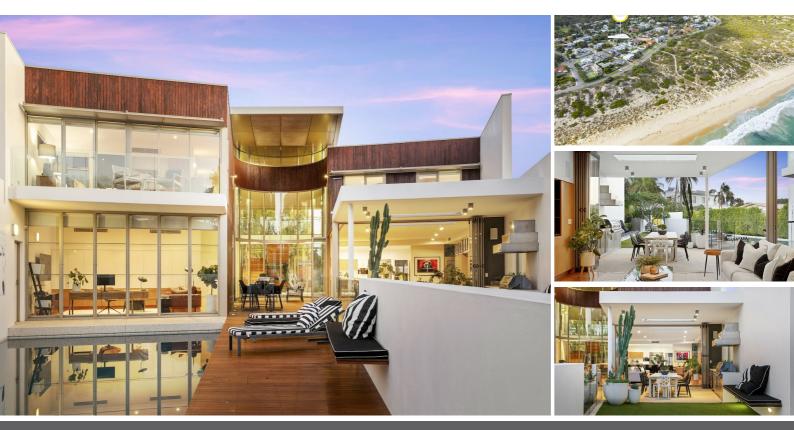

## CALIFORNIAN ARCHITECTURAL COOL | A-LISTER BEACH GETAWAY OR FAMILY HOME | MARITIME INSPIRATION, SPRAWLING RESORT GROUNDS, LAP POOL

Shore | Countdown

Absolutely all offers presented by 5pm Wednesday June 26 Seller reserves the right to sell prior. WILL BE SOLD.

#### Our thoughts;

We invite you to view this award-winning home of sophisticated architectural design, on large beachside landholding. Absolutely immaculate and ready to live now, this home is constructed of the very best of high-end materials throughout and its replacement would be of truly eyewatering cost, and perhaps 5-6 years duration. You can unpack your bags and move in today.

A flexible floorplan, totalling 753sqm enables any number of multi-purpose rooms, depending on your specific family requirements.

The front entrance hall is breathtaking. Think soaring ceilings, abundant use of high-quality