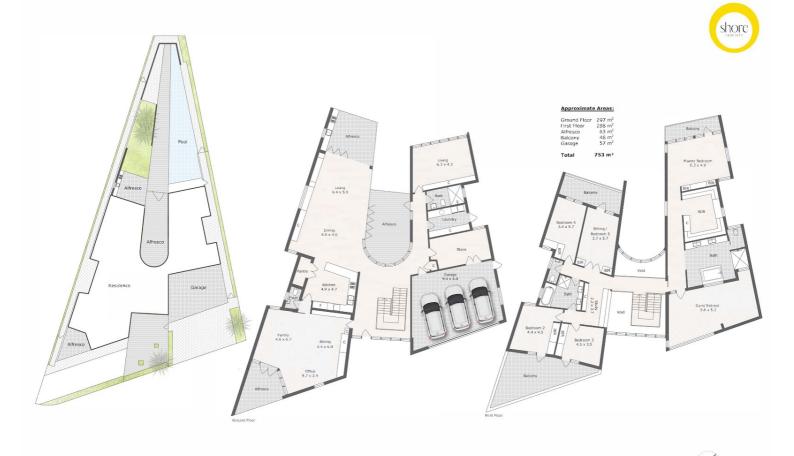

A flexible floorplan, totalling 753sqm enables any number of multi-purpose rooms, depending on your specific family requirements.

The front entrance hall is breathtaking. Think soaring ceilings, abundant use of high-quality

### 18 Callington Avenue, City Beach WA 6015

2 1 1

Care has been taken to ensure the accuracy of this floor/site plan, however all dimensions and areas should be considered as approximate. It has been produced as a guide for the purpose of the property sale or lease only. No credit is taken for the original building or landscape design. This floor plan/site plan design is subject to strict copyright and should not be reproduced, copied or altered without prior consent. The Agent, Vendor & Finesse Photography will not be held liable or responsible for any error, omission, misstatement or use of any data shown on this plan.

Disclaimer: Please note this floor plan is for marketing purposes and is to be used as a guide only. All dimensions are estimates only and may not be exact measurements.

FINESSE

Scott Swingler 0403344649 scott@shore-property.com.au Shore Property