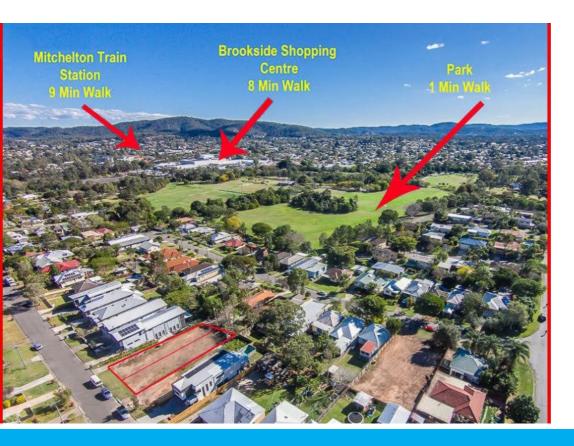

#### Location:

Bikeways, major Shopping Centres , schools, public transport (train & bus) and recreational facilities all within easy walking distance:

- Brookside Shopping Centre 1.1 klms.
- New Masters and Woolworths development 1.3 klms
- Mitchelton Railway Station 1.6 klms
- City bus 450 mtrs
- Easy access to the tunnel quick access to airport, CBD, or highway to Gold Coast
- Private & Public Schools very close
- Teralba Park 200 mtrs
- Kedron Brook Bikeway 200 mtrs