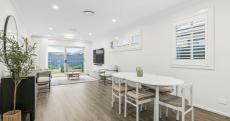

From the moment you enter the house you will feel at home, with immaculately kept spaces and garden. Each bedroom includes wardrobes, with the master including a large walk in robe and adjoining ensuite. The modern interior includes carpet and floorboards, downlights, a neutral colour scheme, and large windows with blinds and plantation shutters throughout.

The combined living and dining room opens up to the well maintained back yard, with an outdoor area ready for BBQ's and entertaining. The kitchen is open and spacious, with electric appliances and dishwasher.