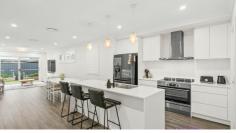

The combined living and dining room opens up to the well maintained back yard, with an outdoor area ready for BBQ's and entertaining. The kitchen is open and spacious, with electric appliances and dishwasher.