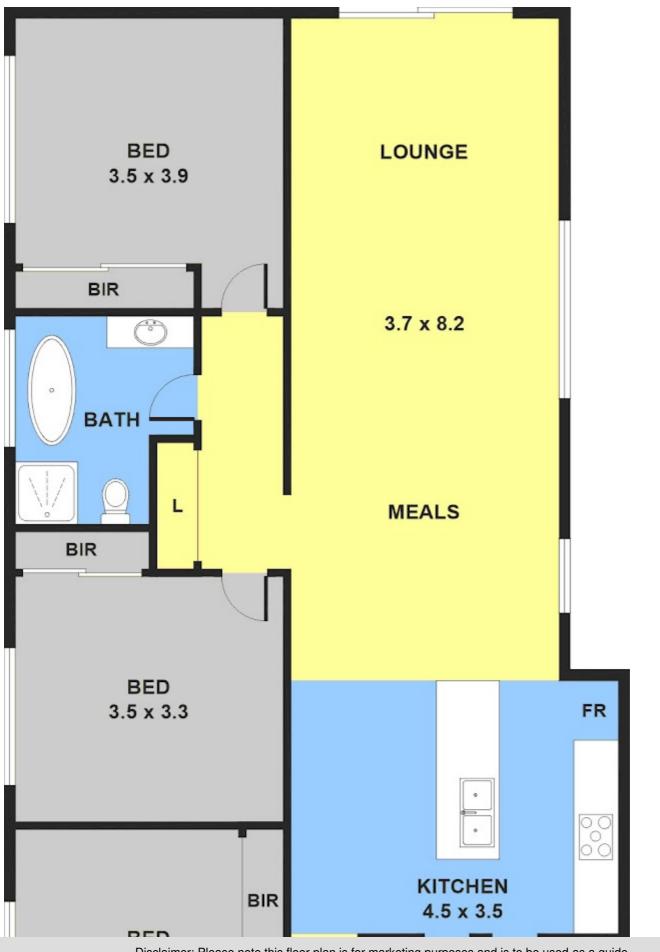

## 4 BED | 2 BATH | 1 CAR

PRICE: Contact Agent

OPEN FOR INSPECTION: N/A

Jason Bond 0467319582 jasonbond@atrealty.com.au bondpropertygroup.org

Disclaimer: Please note this floor plan is for marketing purposes and is to be used as a guide only. All dimensions are estimates only and may not be exact measurements.