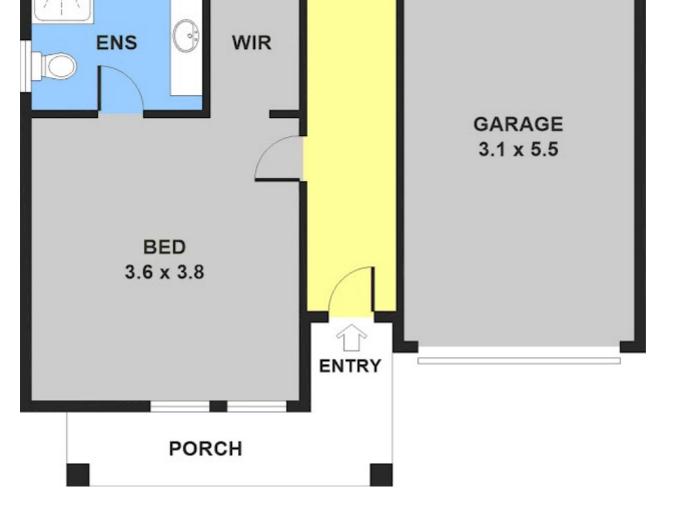

From the moment you enter the house you will feel at home, with immaculately kept spaces and garden. Each bedroom includes wardrobes, with the master including a large walk in robe and adjoining ensuite. The modern interior includes carpet and floorboards, downlights, a neutral colour scheme, and large windows with blinds and plantation shutters throughout.

The single garage and side shed offer plenty of storage. The garage has been insulated making it perfect for an indoor office or hobby space. A 6.6kwH, with 16 solar panels have recently been installed, making this perfect for a family.

## 4 BED | 2 BATH | 1 CAR

PRICE: Contact Agent

OPEN FOR INSPECTION: N/A

Jason Bond 0467319582 jasonbond@atrealty.com.au bondpropertygroup.org

Disclaimer: Please note this floor plan is for marketing purposes and is to be used as a guide only. All dimensions are estimates only and may not be exact measurements.