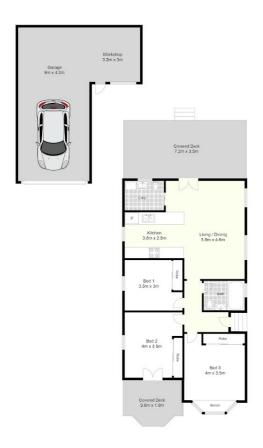

Following the driveway up the side of the home you will find the oversized garage that features a gym and workspace attached. The backyard beautifully presented with low maintenance gardens, hedging for privacy all whilst being on a good-sized allotment.

Internal you will find original hardwood timber flooring throughout, freshly painted walls, feature ceilings with fans, air-conditioning, sizeable bedrooms with BIR's and new carpets, the master featuring a stunning timber bay window.

Disclaimer: Please note this floor plan is for marketing purposes and is to be used as a guide only. All dimensions are estimates only and may not be exact measurements.