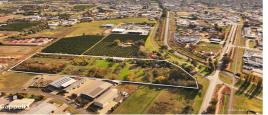

## **"UNLEASH YOUR BUSINESS POTENTIAL IN THE HEART OF GRIFFITH!**

Situated at the intersection of Bridge Road & Mackay Avenue, this property represents one of RTY AWAITS - Contact Agent the last large-scale infill land parcels with prime exposure. Encompassing a vast 5.8ha\* of freehold land, it boasts a zoning that accommodates E4 General Industrial usage.

OPEN FOR INSPECTION: N/A

Features of the site/future development

- 3-bedroom home with a second cottage, offices and demountable buildings. All set in established yards
- Continuation of the service road at the rear of the allotment for further subdivision continuation.
- Avg of 800 Sqm allotments allowed (STCA)
- Services include town water, 3-phase power, MI surface water access, Telstra and gas availability on the boundary.
- Generally level allotment with drainage at the rear of the property
- Solo\* sqm shed with an earthen floor and 3-phase power.