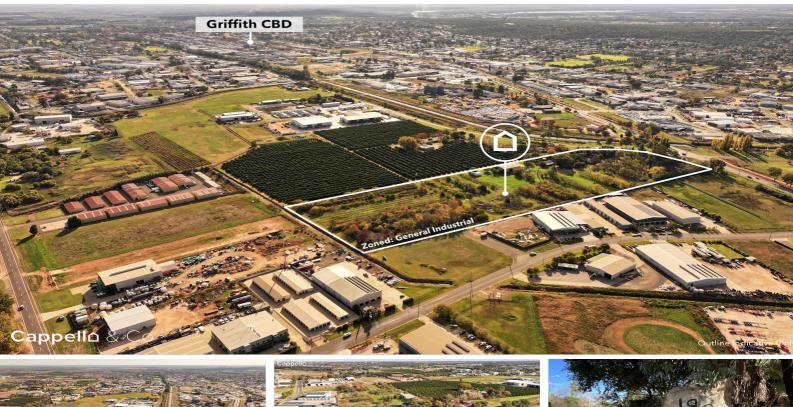

## **"UNLEASH YOUR BUSINESS POTENTIAL IN THE HEART OF GRIFFITH!**

Situated at the intersection of Bridge Road & Mackay Avenue, this property represents one of RTY AWAITS - Contact Agent the last large-scale infill land parcels with prime exposure. Encompassing a vast 5.8ha\* of freehold land, it boasts a zoning that accommodates E4 General Industrial usage.

OPEN FOR INSPECTION: N/A

Features of the site/future development

- 3-bedroom home with a second cottage, offices and demountable buildings. All set in established yards
- Continuation of the service road at the rear of the allotment for further subdivision continuation.
- Avg of 800 Sqm allotments allowed (STCA)
- Services include town water, 3-phase power, MI surface water access, Telstra and gas availability on the boundary.
- Generally level allotment with drainage at the rear of the property
- Solo\* sqm shed with an earthen floor and 3-phase power.