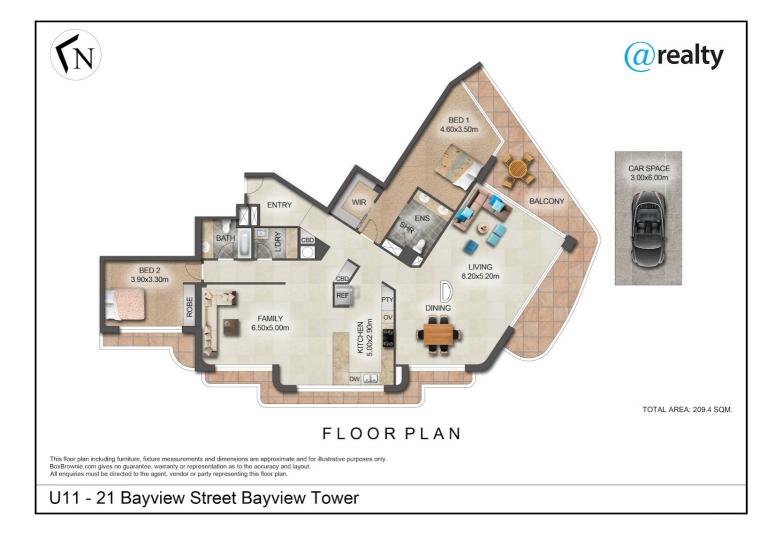

\* Thoughtfully laid-out, supremely spacious floor plan that allows an easy conversion to 3 bedrooms, if required

\*\* Generous storage, and

\*\*\* Unmatched build quality...

...all in a peaceful, private & secure environment.

Immaculately maintained and well presented by its fastidious owner, this property really is in a class of its own:

\* Two large bedrooms (main with en-suite and ample wardrobe space)

\* Separate family room which can easily be converted into another (3rd) bedroom/office, if required

#### 2 BED | 2 BATH | 1 CAR

PRICE: \$1,145,000

OPEN FOR INSPECTION: N/A

Mark Gac 0412765577 mmgac@atrealty.com.au www.atrealty.com.au

Disclaimer: Please note this floor plan is for marketing purposes and is to be used as a guide only. All dimensions are estimates only and may not be exact measurements.