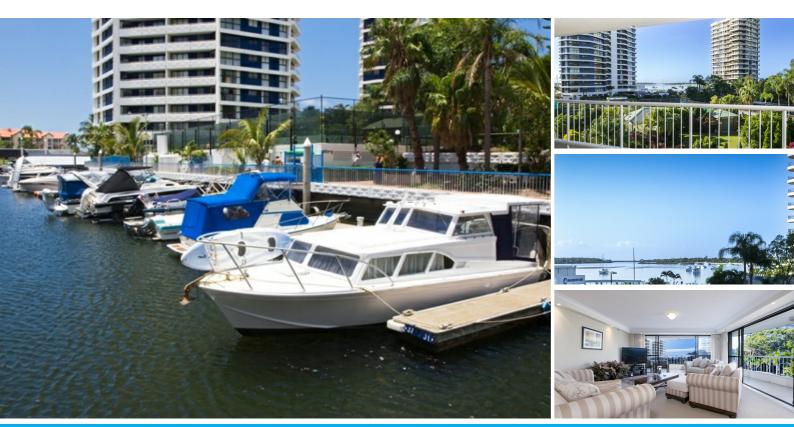

### POTENTIALLY 3-BEDROOM - BIGGER THAN MANY HOUSES - 209M2 (22.5 SQ) BAYVIEW HARBOUR WATERFRONT HOME

Here's a proof that sophisticated, secure Broadwater living does not need to cost "an arm and a leg"... This superb low-floor Bayview Tower apartment offers the kind of elegance normally only found in properties in a much higher price bracket:

Immaculately maintained and well presented by its fastidious owner, this property really is in a class of its own:

\* Two large bedrooms (main with en-suite and ample wardrobe space)

\* Separate family room which can easily be converted into another (3rd) bedroom/office, if required

\* Generous lounge & dining extended by a wrap-around balcony with superb views

\* A house-size kitchen with massive bench space (if you're into serious cooking, you will not find better!)

- \* Separate laundry with more storage space
- \* Heated indoor pool
- \* Heated outdoor swimming pool
- \* Spa, sauna & gym
- \* Function room with library

\* Access to a secure deep-water marina - several marina berths to choose from, to buy or to lease

 $^{\ast}$  Excellent restaurants and coffee shops, plus one of the GC best seafood outlets - all just metres away