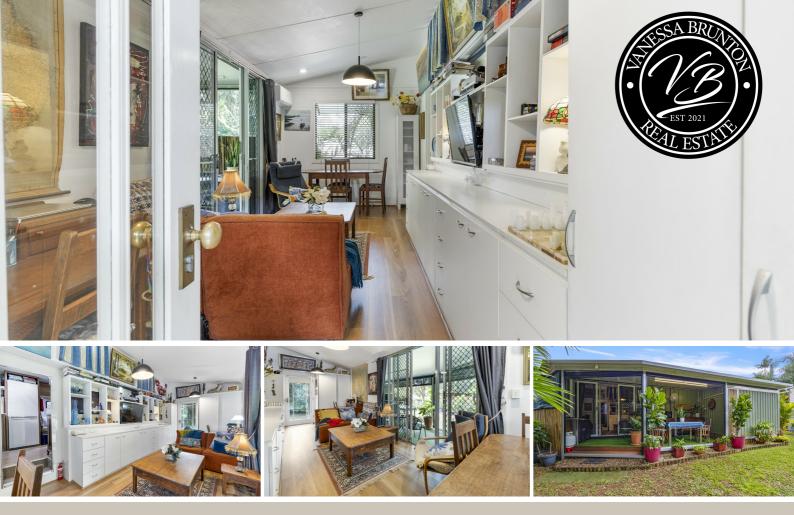

## 1 BED | 1 BATH | 1 CAR

Site 10/26 Warruga Street, Lilyponds, Mapleton, QLD, 4560

Site 10/26 Warruga Street at the Lilyponds Home Park in Mapleton has just been listed for sale, a comfortable Jayco caravan with shower and toilet that is superbly renovated with Annex that is ideal for living and dining with full length bookcase plus covered outdoor entertainment area with adjoining laundry and single Carport that extends and covers the property for all weather protection plus 2 small sheds for storage.

Site 10 is perfect for those seeking an affordable, comfortable home in Mapleton, walking distance to Mapleton Lilyponds Park, School, Bus stop, IGA, Doctors, Cafe's & Restaurants.

A lease of \$225.00 per week incudes Electricity has just been renewed until 31st March, 2025 with another 12mth option.

Perfect to call Mapleton home or take on the road and explore Australia.

The current owners of over 5 years have provided a list of inclusions below;

- LG Bottom Mount Fridge/Freezer (335 ltr) in van (3 years old)
- WESTINGHOUSE Fridge/Freezer in laundry
- LG Front Loader washing machine
- HOOVER Clothes dryer
- DYSON Stick vacuum cleaner
- SONIQ (54"?) television & remote PRICE: