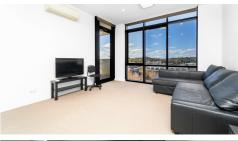

The open-plan living area is flooded with natural light from floor-to-ceiling windows, showcasing stunning views over Belconnen and toward the lake. The spacious master bedroom features built-in robes and opens to a charming balcony, providing a serene outdoor space for tenants to relax and enjoy fresh air.