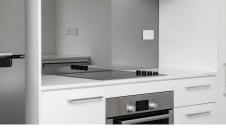

#### Key Features:

Modern, light-filled design
1 bedroom + study nook
Full-length double-glazed windows throughout
Balcony with picturesque views of Lake Ginninderra
Floor-to-ceiling tiles in the bathroom
Mirrored splashback in the kitchen
Master bedroom with built-in robes and balcony access
Living area: 53m² + 7m² balcony