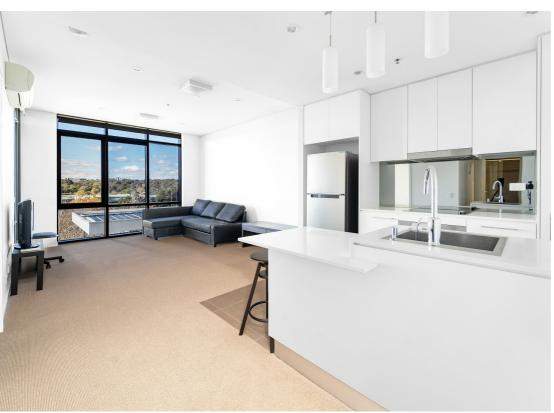

The open-plan living area is flooded with natural light from floor-to-ceiling windows, showcasing stunning views over Belconnen and toward the lake. The spacious master bedroom features built-in robes and opens to a charming balcony, providing a serene outdoor space for tenants to relax and enjoy fresh air.

#### Key Features:

Modern, light-filled design
1 bedroom + study nook
Full-length double-glazed windows throughout
Balcony with picturesque views of Lake Ginninderra
Floor-to-ceiling tiles in the bathroom
Mirrored splashback in the kitchen
Master bedroom with built-in robes and balcony access
Living area: 53m² + 7m² balcony