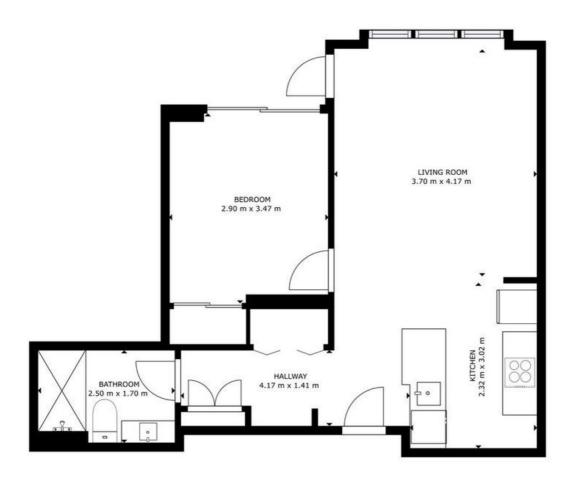

The open-plan living area is flooded with natural light from floor-to-ceiling windows, showcasing stunning views over Belconnen and toward the lake. The spacious master bedroom features built-in robes and opens to a charming balcony, providing a serene outdoor space for tenants to relax and enjoy fresh air.

#### Key Features:

Modern, light-filled design
1 bedroom + study nook
Full-length double-glazed windows throughout
Balcony with picturesque views of Lake Ginninderra
Floor-to-ceiling tiles in the bathroom
Mirrored splashback in the kitchen
Master bedroom with built-in robes and balcony access
Living area: 53m² + 7m² balcony

## 1 BED | 1 BATH | 1 CAR

PRICE: \$395,000

OPEN FOR INSPECTION: N/A

Sarah Cooper 0478847993 sarah@thepropertyagents.com.au thepropertyagents.com.au

Disclaimer: Please note this floor plan is for marketing purposes and is to be used as a guide only. All dimensions are estimates only and may not be exact measurements.