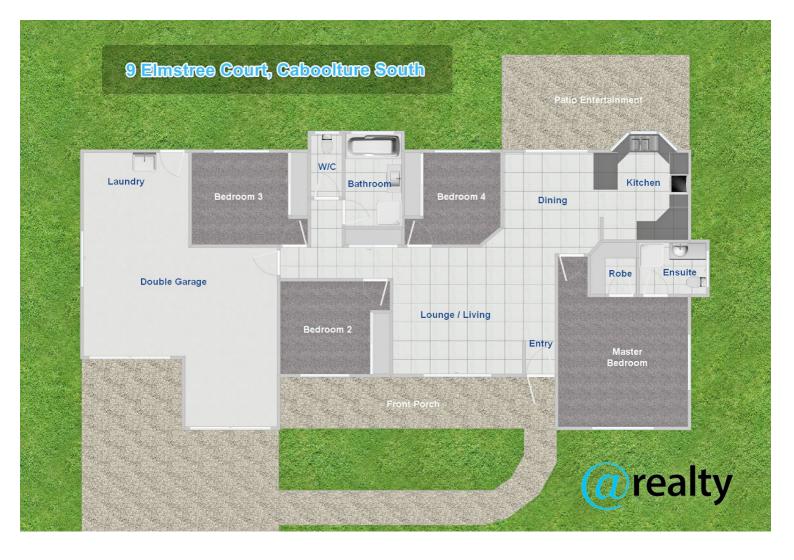

As soon as you step inside, you will be greeted by a sense of warmth and comfort. This large family home boasts 4 large bedrooms, 2 bathrooms and a generous floor area of 180 square meters under roof, providing plenty of room for you and your loved ones to live and grow. The well-designed layout of the house offers a seamless flow between the living, dining, and kitchen areas, creating a perfect space for entertaining and family gatherings.

The bedrooms are spacious and filled with natural light, providing a peaceful retreat to escape to after a long day. The master bedroom features an ensuite bathroom and walk-in wardrobe for all your storage needs, while the other three bedrooms also come with built-in wardrobes, ensuring ample space for all your belongings.

The kitchen is large in design and features a built in corner pantry, electric cooking and space for a dishwasher. Enjoy your meals in the adjoining dining area or step outside to the outdoor entertainment area, where you can soak up the beautiful Queensland weather while hosting a BBQ with friends and family.

### 4 BED | 2 BATH | 2 CAR

PRICE: offers over \$649,000

OPEN FOR INSPECTION: N/A

Kris Sutcliffe 0404742058 kris.sutcliffe@atrealty.com.au www.atrealty.com.au

Disclaimer: Please note this floor plan is for marketing purposes and is to be used as a guide only. All dimensions are estimates only and may not be exact measurements.