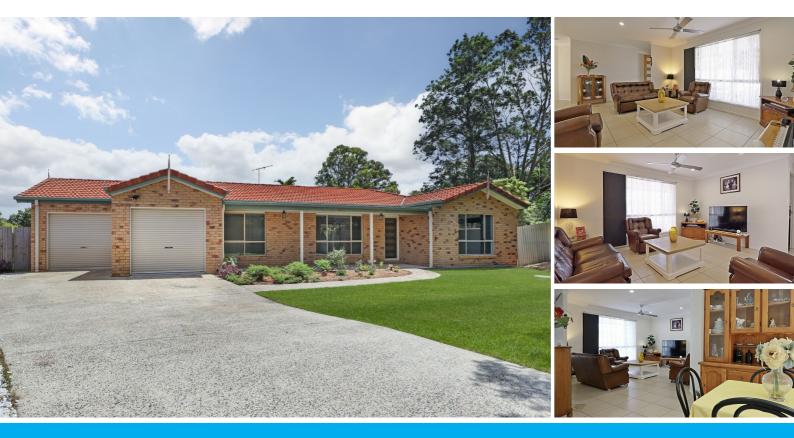

#### 9 ELMSTREE COURT CABOOLTURE SOUTH

### SOLD BY KRIS SUTCLIFFE AND AMANDA ROBERTS

Welcome to the charming and vibrant community of Caboolture South. This stunning house is just waiting for you to make it your very own. With its prime location, spacious layout, and modern features, this property is the perfect place to call home.

As soon as you step inside, you will be greeted by a sense of warmth and comfort. This large family home boasts 4 large bedrooms, 2 bathrooms and a generous floor area of 180 square meters under roof, providing plenty of room for you and your loved ones to live and grow. The well-designed layout of the house offers a seamless flow between the living, dining, and kitchen areas, creating a perfect space for entertaining and family gatherings.

The bedrooms are spacious and filled with natural light, providing a peaceful retreat to escape to after a long day. The master bedroom features an ensuite bathroom and walk-in wardrobe for all your storage needs, while the other three bedrooms also come with built-in wardrobes, ensuring ample space for all your belongings.

The kitchen is large in design and features a built in corner pantry, electric cooking and space for a dishwasher. Enjoy your meals in the adjoining dining area or step outside to the outdoor entertainment area, where you can soak up the beautiful Queensland weather while hosting a BBQ with friends and family.

Features not yet noted but worth mentioning include:

- Attractive brick and tile home

- Large lounge and over-sized bedrooms