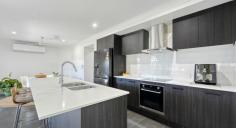

Step inside to discover a generous open floor plan, providing ample space for entertaining and family gatherings. The living room is bathed in natural light, creating a warm and inviting atmosphere.

The heart of this home features a well-equipped kitchen with expansive bench space and ample storage, adjoining a spacious open plan living/dining area leading to your stylish private alfresco, perfect for effortless entertaining.

#### HOME FEATURES:

- · Large master bedroom featuring WIR, air con and Ensuite with a large double shower
- · 3 large bedrooms with BIR and Fans
- · Family bathroom with freestanding bath
- · High quality carpets to all bedrooms & media
- · Modern kitchen featuring stone benches and walk in pantry
- · Open plan living & dining featuring a large split system air con
- · Media room
- · Large tiled alfresco
- · 6.6kw solar
- Garden shedDouble lock up Garage
- · Dog friendly fully fenced yard