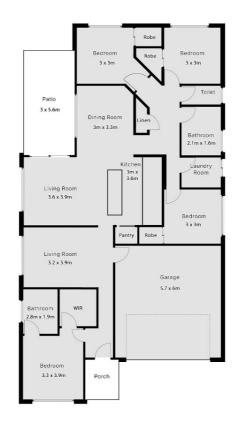

# 20 Boss Drive Caboolture

These dimensions are approximate and for illustrative purposes only.

We give no guarantee, warranty or representation as to the accuracy and layout.

All enquiries must be directed to the agent, vendor or party representing this floor plan

4 Bed. 2 Car Floor Area: 198m²

Disclaimer: Please note this floor plan is for marketing purposes and is to be used as a guide only. All dimensions are estimates only and may not be exact measurements.