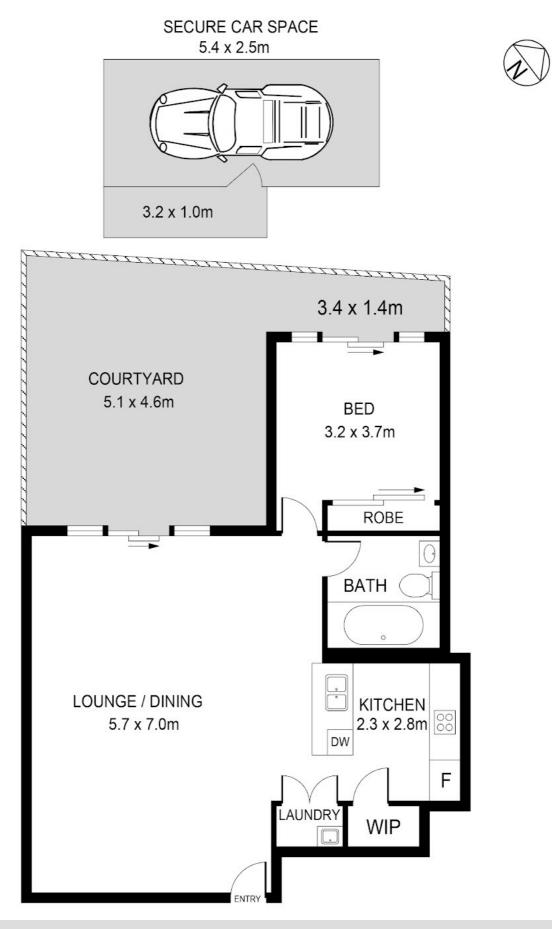

Internal area : 92 sqm Total area: 108 sqm

Strata: \$1,267.57/q Water: \$171.41/q Council: \$340/q

Disclaimer: Atrealty believes that this information is correct but it does not warrant or guarantee its accuracy. Certain information has been obtained from external sources. All interested parties should make and rely upon their own inquiries in order to determine whether or not this

### 1 BED | 1 BATH | 1 CAR

PRICE: \$590,000

OPEN FOR INSPECTION: N/A

Ning Widjaja 0416197919 ning@atrealty.com.au www.atrealty.com.au

Disclaimer: Please note this floor plan is for marketing purposes and is to be used as a guide only. All dimensions are estimates only and may not be exact measurements.

DISCLAIMER:

0416197919

PLANS SHOWN ARE FOR MARKETING PURPOSES ONLY, ALL DIMENSIONS ARE APPROXIMATE AND NOT TO SCALE. THEY ARE SUBJECT TO ERRORS AND INACCURACIES AND NO LIABILITY WILL BE Ning Widjaja