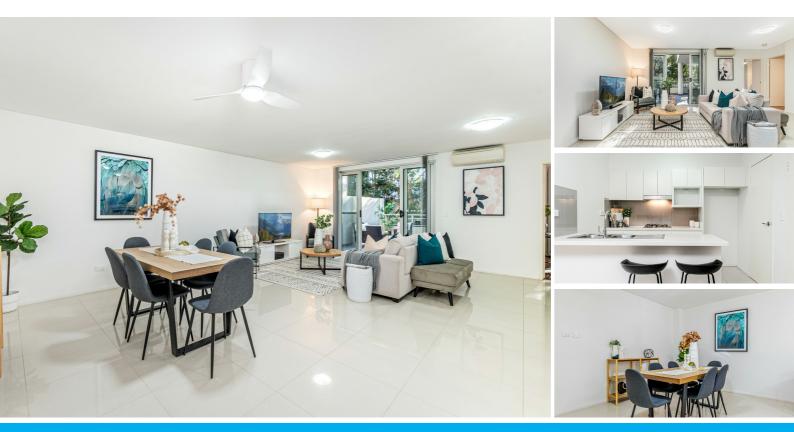

#### **UNDER CONTRACT - OPEN HOUSE CANCELLED!**

Set at the rear of a contemporary low rise security complex, this over-sized one bedroom garden apartment is a spacious private sanctuary with every amenity at the doorstep. Designed for low maintenance lifestyle enjoyment, the 108sqm apartment features expansive open living flowing to sundrenched North-West facing outdoor entertaining. Footsteps to Asquith village shops, cafes, Coles supermarket and rail, it's less than 2km to Hornsby shopping centres, eateries, hospitals & business, close to beautiful national parks and waterways, with easy rail and M1 road access to Chatswood, Newcastle and the City. Ideal downsizer, easy care entertainer, starter or investment with strong tenant demand.

- + Huge sunny open living with tiled floors and RC/AC
- + Plenty of room for lounge, dining & study/home office
- + Seamless flow to North-facing outdoor entertaining
- + Stone gas kitchen with SS appliances & breakfast bar
- + Bedroom with timber floors, BIRs & garden terrace
- + Fully-tiled designer bathroom with bath, int laundry
- + Boutique 2016 complex with 28 units in total
- + Lift to secure basement parking and storage cage
- + Approx 350m to Asquith shops, eateries & supermarket
- + 400m to Asquith train station with services to City and Newcastle
- + Minutes to golf course, tennis centre & national parks
- + Approx 1.9km to Hornsby shopping, dining & business
- + Well-maintained complex with high owner occupancy
- + Attractive rental due to proximity to Hornsby & rail