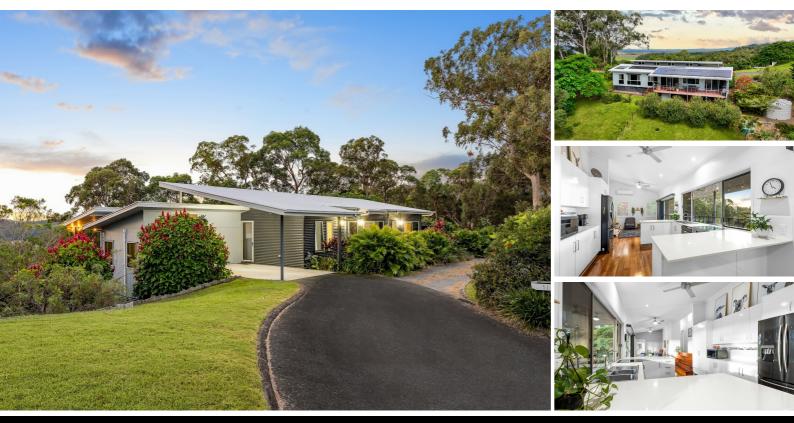

## THE RETREAT YOU HAVE BEEN LOOKING FOR, THE VIEWS ARE OUTSTANDING!

This Yandina Creek abode is a dream retreat nestled in nature's embrace! Situated on the top of Whistler Ridge this amazing property has unbelievable picturesque views of the Noosa Hinterland to the north-west and Mt Coolum to the east with an ability to always capture the prevailing breeze.

Including spacious interiors and modern amenities, it's easy to see why one might fall in love with this property time and time again. The thoughtful design elements like clerestory windows and high ceilings not only enhance the aesthetic appeal but also promote a light and airy atmosphere, complemented by the polished wood floors. Outdoor living is encouraged with a massive entertaining deck overlooking the Noosa Hinterland and another deck overlooking Mt Coolum to the east to enjoy those consistent sea breezes.

The kitchen seems like a haven for culinary enthusiasts, offering not only ample space, allelectrical appliances and stone benchtops but also a stunning view of Mt Cooroy. With the ease of transitioning from the kitchen to the living room, entertaining guests becomes a seamless experience, especially with the option to dine alfresco on the maintenance-free Modwood decks.

The property's practical features, such as the steel frame construction, 3-phase power and a massive, newly installed 13+ kW rooftop solar system, offer both convenience, functionality and economic living. Plus, the added bonuses like the 3-Phase EV charger and ample water storage demonstrate a commitment to sustainability.